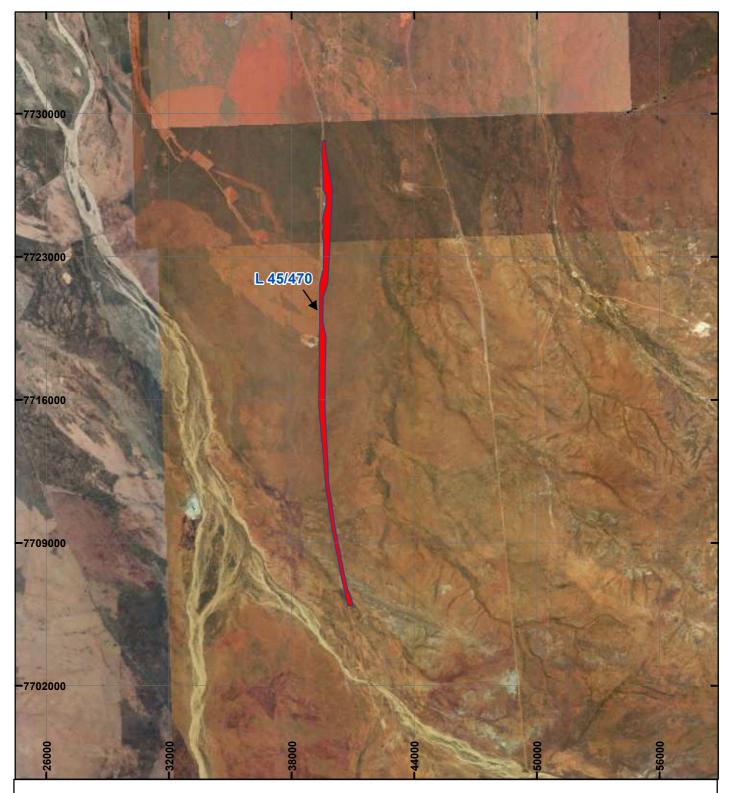

## PLAN 9282/1A

## LEGEND

Mining Tenements

Clearing Instruments

Areas Approved to Clear
Areas Subject to Condition 8

Orthophotography sourced from Landgate

 $\Delta$ 8,000 M Scale 1:185,000 (Appoximate when reproduced at A4) Geocentric Datum Australia 1994 Note: the data in this map have not been projected. This may result in geometric distortion or measurement inaccuracies. DANIEL ENDACOTT Date 08/07/2021 Officer with delegated authority under Section 20 of the Environmental Protection Act 1986 Information derived from this map should be confirmed with the data custodian acknowleged by the agency acronym in the legend.