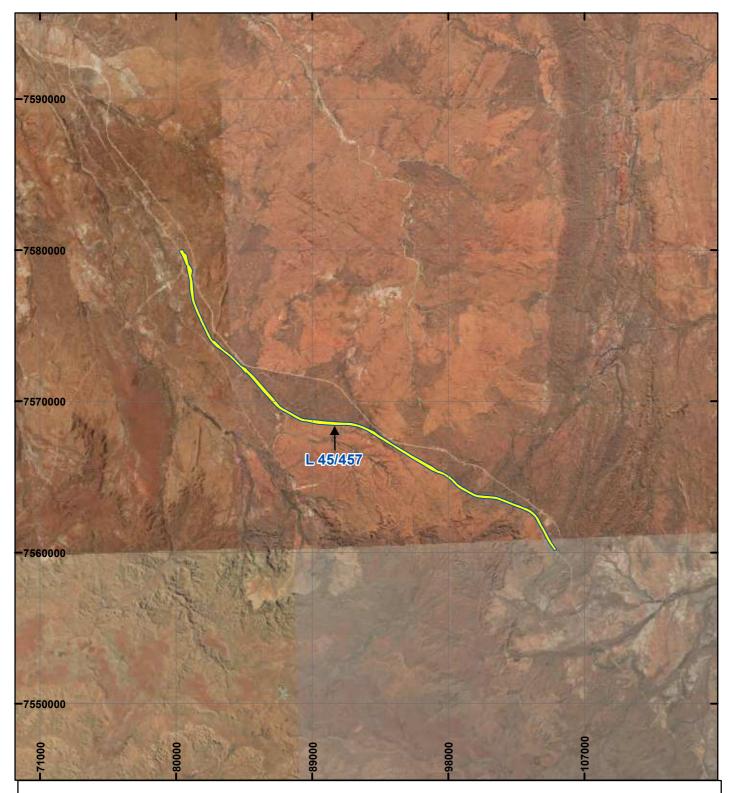

## PLAN 9282/1B

## LEGEND

Mining Tenements

**Clearing Instruments** Areas Approved to Clear

Areas Subject to Condition 8

Orthophotography sourced from Landgate

WA Crow

right 2002