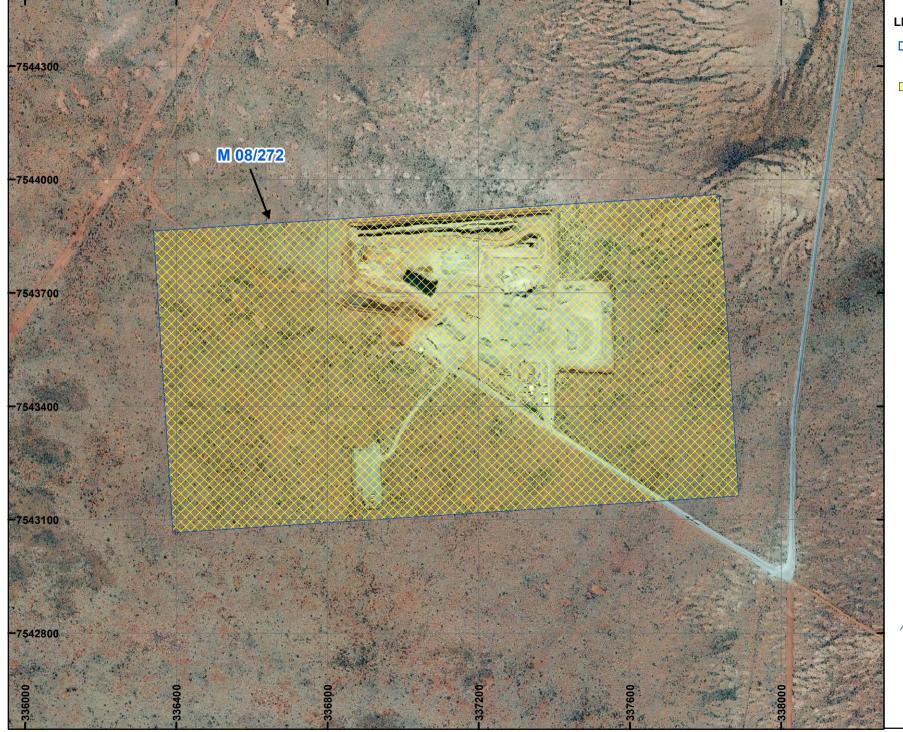

## PLAN 9285/1

## LEGEND

Mining Tenements

**Clearing Instruments** 

🔯 Areas Approved to Clear

Orthophotography sourced from Landgate

Scale 1:10,000 (Appoximate when reproduced at A4)

Geocentric Datum Australia 1994

Note: the data in this map have not been projected. This may result in geometric distortion or measurement inaccuracies.

DANIEL ENDACOTT Date 22/07/2021 Officer with delegated authority under Section 20 of the Environmental Protection Act 1986

Information derived from this map should be confirmed with the data custodian acknowleged by the agency acronym in the legend.