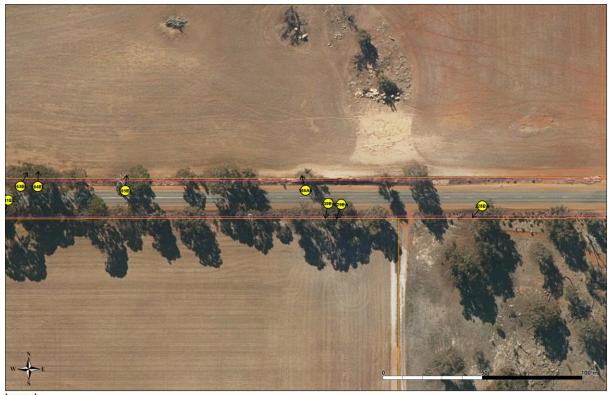

## **Cuballing East Road photopoint locations (from west to east)**

Cuballing East North Cuballing East South 18m 18m footprint
Map Printed from WALGA LGmap on Wed Mar 31 14:18:30 AWST 2021

Legend

Cuballing East North Cuballing East South 18m 18m 18m footprint
Map Printed from WALGA LGmap on Wed Mar 31 14:19:00 AWST 2021