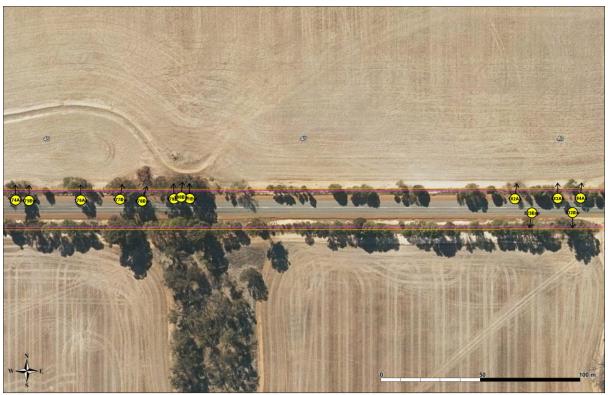

Legend

Cuballing East North

Cuballing East South

Map Printed from WALGA LGmap on Wed Mar 31 14:20:50 AWST 2021

Cuballing East North Cuballing East South 18m 18m 18m footprint

Map Printed from WALGA LGmap on Wed Mar 31 14:21:37 AWST 2021