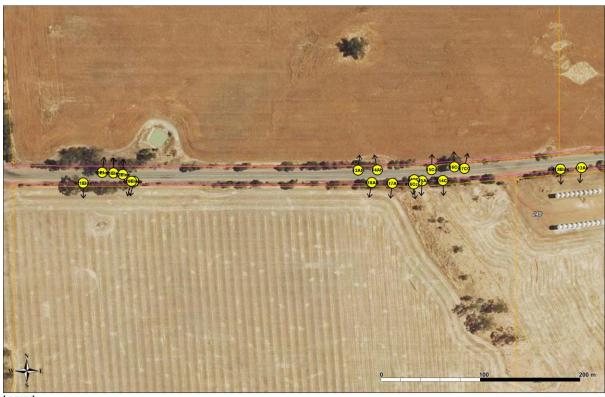

Legend

Cuballing East North

Cuballing East South

Map Printed from WALGA LGmap on Wed Mar 31 14:20:50 AWST 2021

Cuballing East North Cuballing East South 18m 18m 18m footprint

Map Printed from WALGA LGmap on Wed Mar 31 14:21:37 AWST 2021