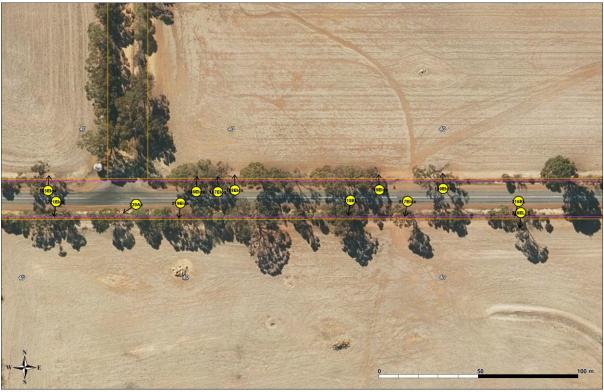

Cuballing East North Cuballing East South 18m 18m 60tprint
Map Printed from WALGA LGmap on Wed Mar 31 14:22:24 AWST 2021

Cuballing East North Cuballing East South 18m 18m 18m footprint
Map Printed from WALGA LGmap on Wed Mar 31 14:23:14 AWST 2021