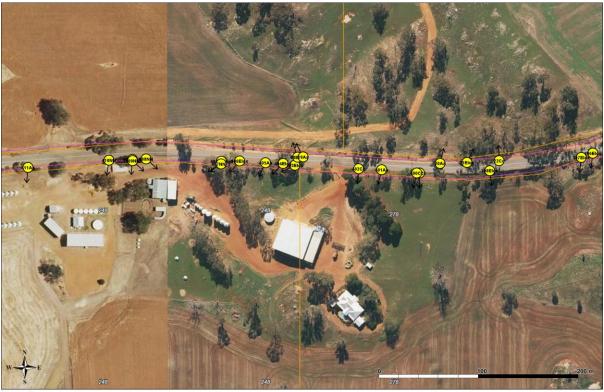

Cuballing East North Cuballing East South 18m 18m 60tprint
Map Printed from WALGA LGmap on Wed Mar 31 14:22:24 AWST 2021

Cuballing East North Cuballing East South 18m 18m 18m footprint
Map Printed from WALGA LGmap on Wed Mar 31 14:23:14 AWST 2021