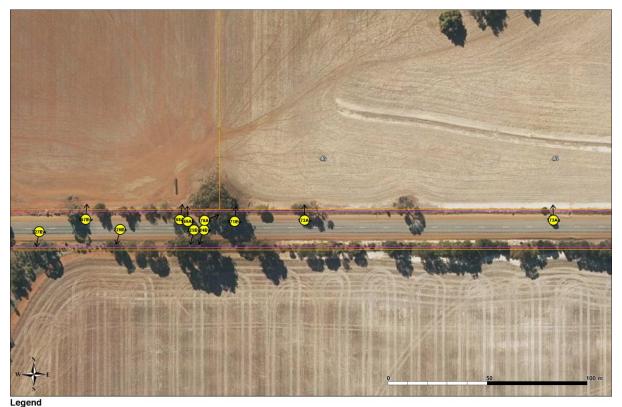

Cuballing East North Cuballing East South 18m 18m footprint
Map Printed from WALGA LGmap on Wed Mar 31 14:19:53 AWST 2021

Cuballing East North Cuballing East South 18m 18m footprint
Map Printed from WALGA LGmap on Wed Mar 31 14:20:17 AWST 2021