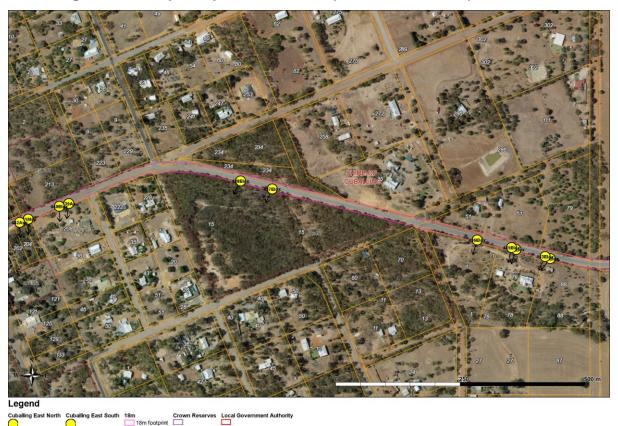

## **Cuballing East Road photopoint locations (from west to east)**

Cuballing East North Cuballing East South 18m 18m footprint
Map Printed from WALGA LGmap on Wed Mar 31 14:18:30 AWST 2021

Legend

Cuballing East North Cuballing East South 18m 18m 18m footprint
Map Printed from WALGA LGmap on Wed Mar 31 14:19:00 AWST 2021