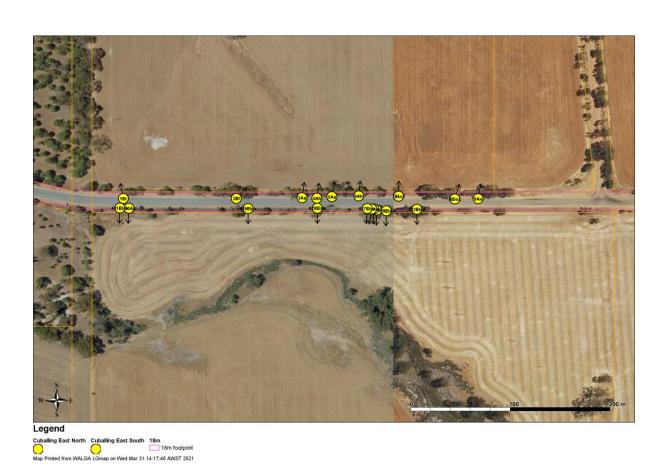

Cuballing East North Cuballing East South 18m 18m footprint
Map Printed from WALGA LGmap on Wed Mar 31 14:19:53 AWST 2021

Cuballing East North Cuballing East South 18m 18m footprint
Map Printed from WALGA LGmap on Wed Mar 31 14:20:17 AWST 2021