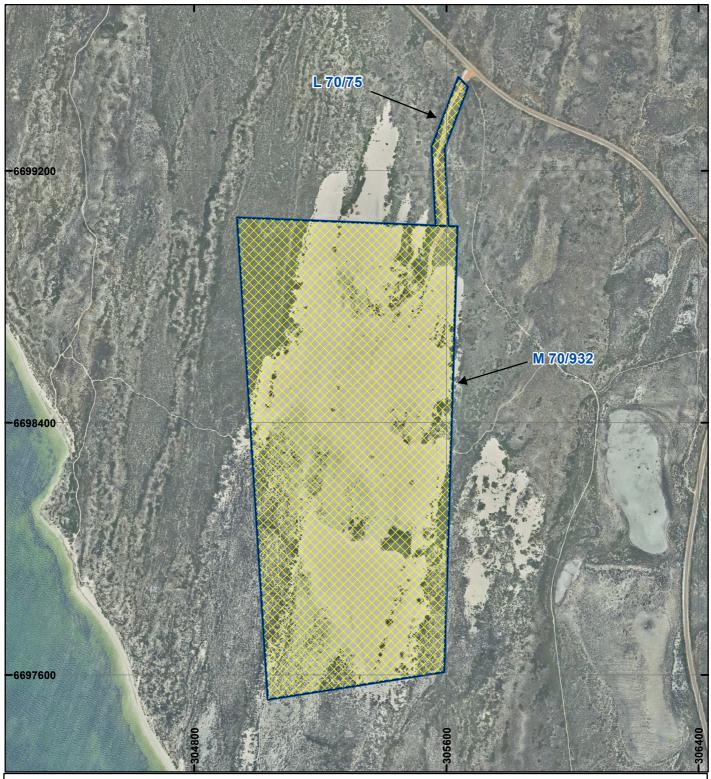

## PLAN 9304/1

## LEGEND

Mining Tenements

Clearing Instruments

Orthophotography sourced from Landgate

 $\Delta$ 500 M Scale 1:12,000 (Appoximate when repro oduced at A4) Geocentric Datum Australia 1994 Note: the data in this map have not been projected. This may result in geometric distortion or measurement inaccuracies. DANIEL ENDACOTT Date 29/07/2021 Officer with delegated authority under Section 20 of the Environmental Protection Act 1986 Information derived from this map should be confirmed with the data custodian acknowlege by the agency acronym in the legend. eged 

WA Crown Copyr

right 2002