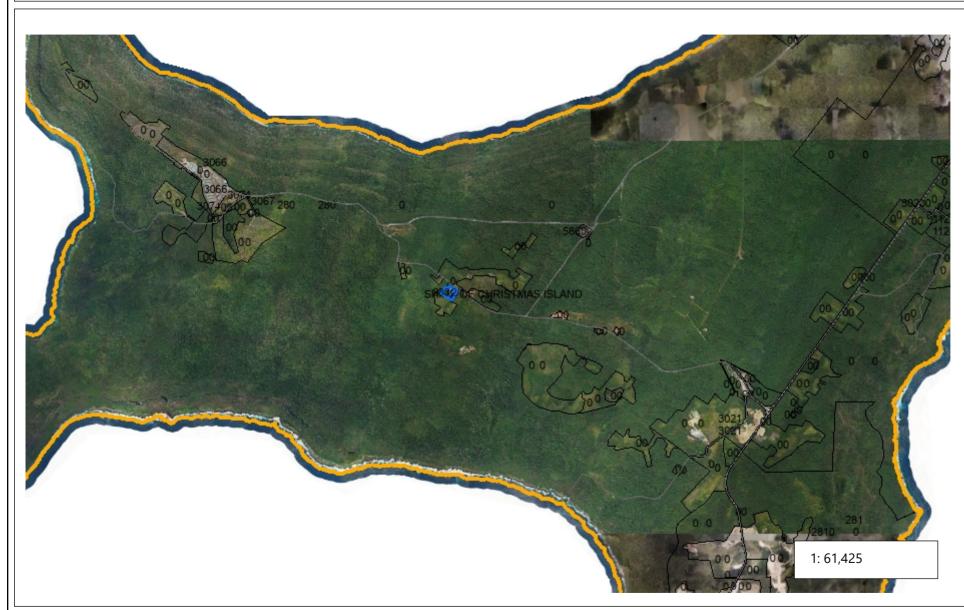

## CPS 9332/1 - Context Map

## Legend

- CPS areas applied to clear
- Roads State Roads
- Roads Major Roads
- Roads Minor Roads
- ☐ Local Government Authorities
- Cadastre

1.56 3.1 WGS\_1984\_Web\_Mercator\_Auxiliary\_Sphere © Government of Western Australia, Department of Water and Environmental Regulation