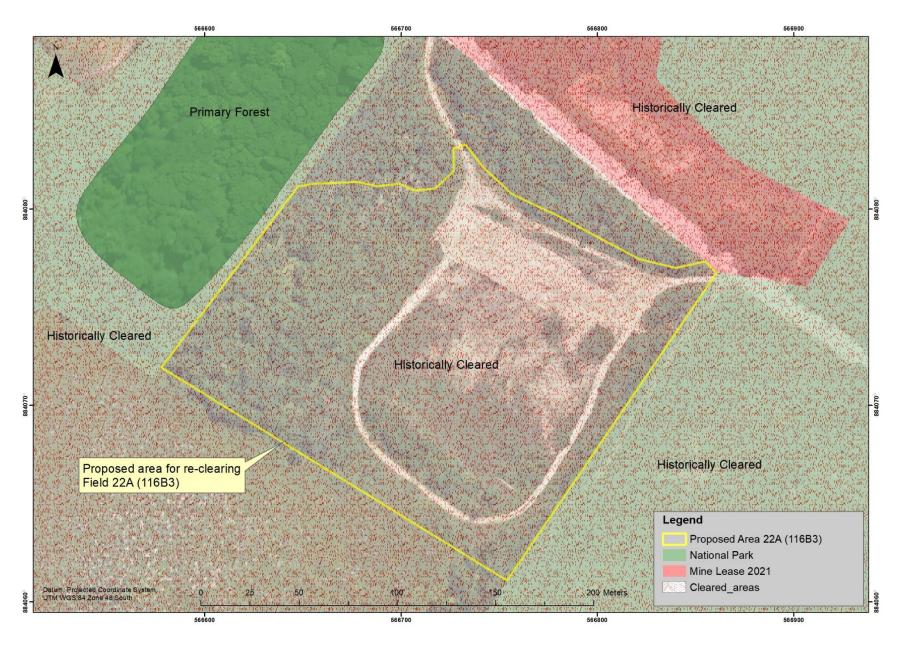

## Attachment 2: Maps showing location of Field 22A (116B3), adjacent land tenure, and historical clearing boundaries

Figure 3: Map showing Field 22A (116B3) in relation to historical clearing boundaries. Note the entire site has been historically cleared and there is a patch of primary forest adjacent to the west.