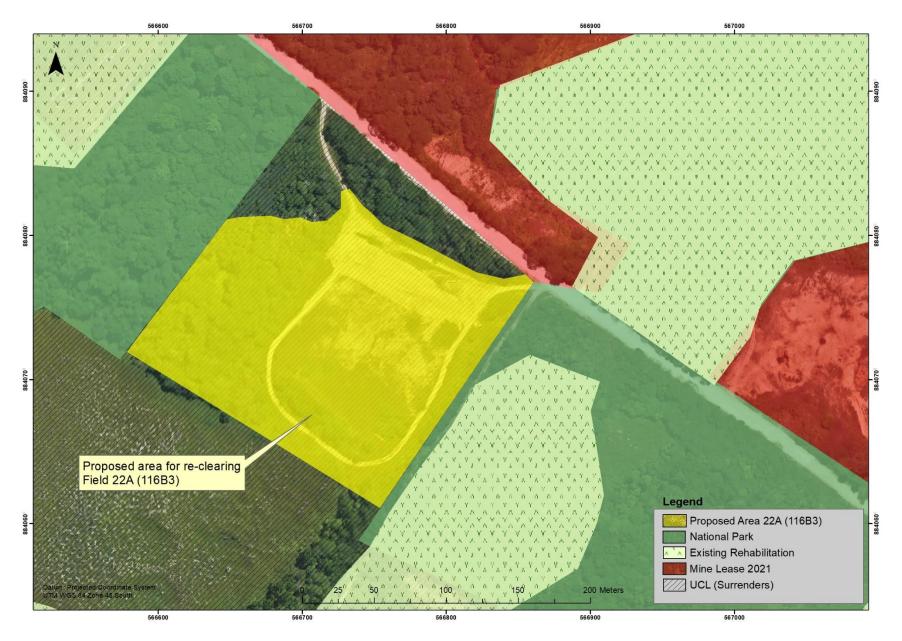

Attachment 2: Maps showing location of Field 22A (116B3), adjacent land tenure, and historical clearing boundaries

Figure 2: Map showing location of Field 22A (116B3), adjacent land tenures and existing rehabilitation sites nearby