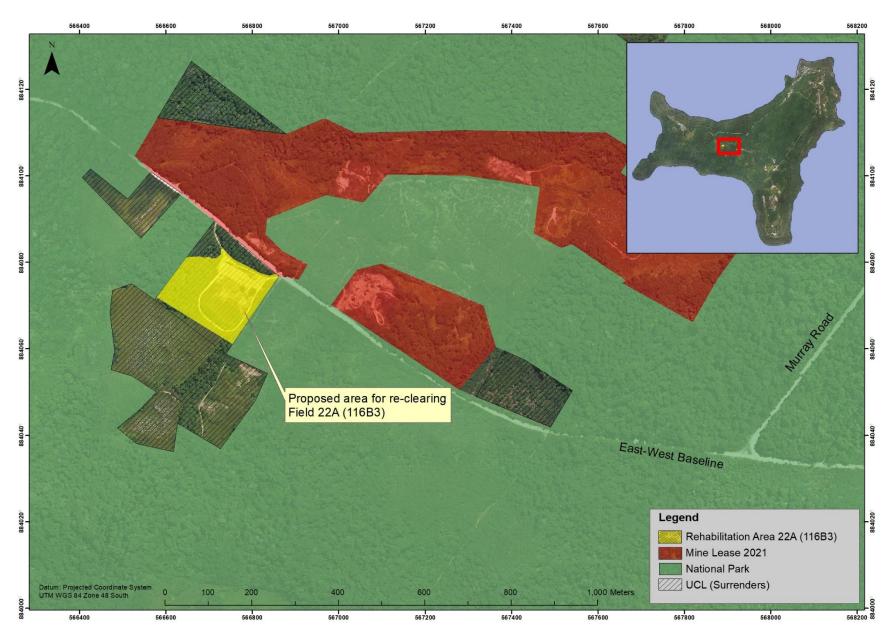

## Attachment 2: Maps showing location of Field 22A (116B3), adjacent land tenure, and historical clearing boundaries

Figure 1: Map showing location of Field 22A (116B3) on Christmas Island at the landscape level, and adjacent land tenures