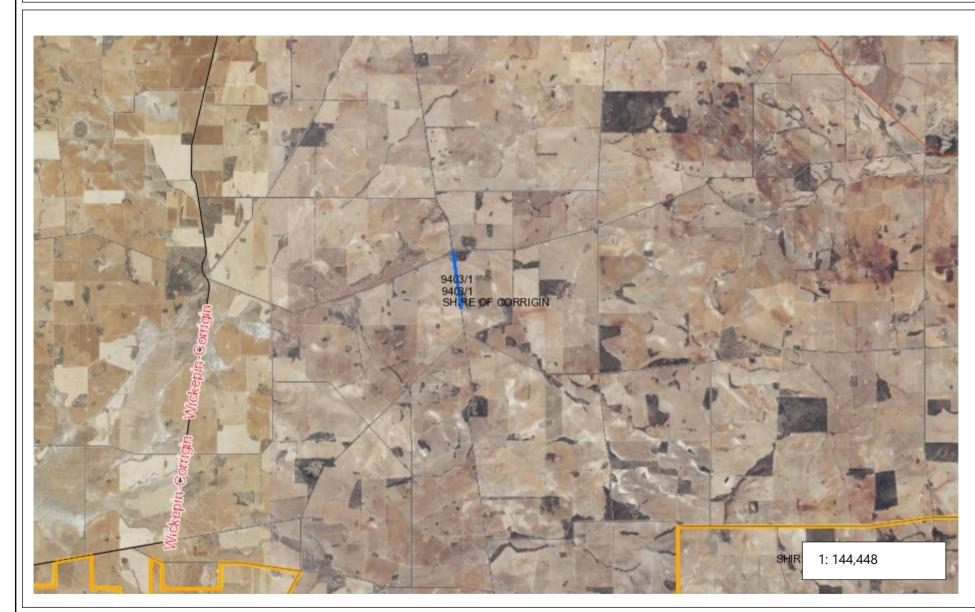

## CPS 9403/1 - Context Map

## Legend

- CPS areas applied to clear
  - Roads State Roads
- Roads Major Roads
- Roads Minor Roads
- □ Local Government Authorities

3.67 7.3

WGS\_1984\_Web\_Mercator\_Auxiliary\_Sphere Kilometers © Government of Western Australia, Department of Water and Environmental Regulation