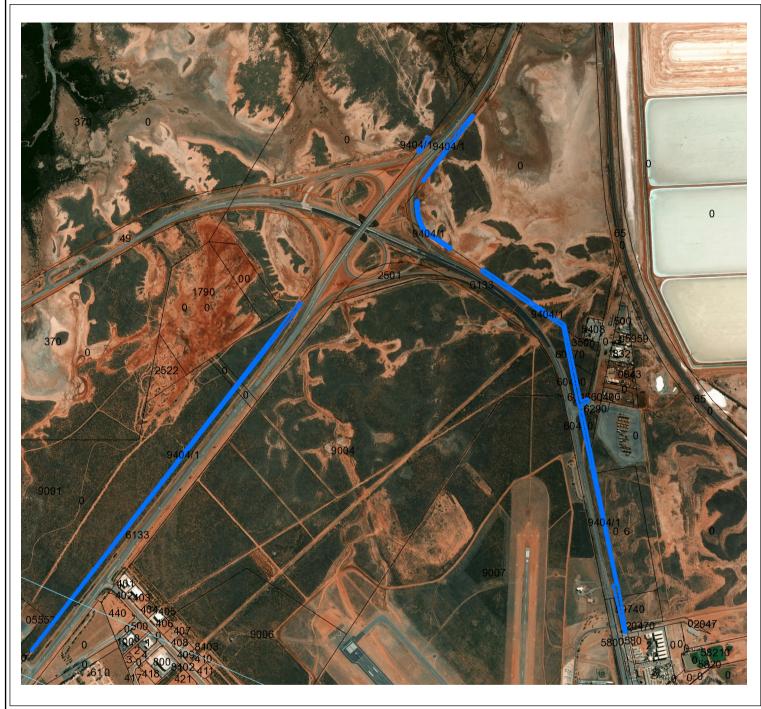

## **CPS 9404-1 - Map**

## Legend EPBC\_Referrals CPS areas applied to clear Cadastre 0.3 0.14 0.3 Miles WGS\_1984\_Web\_Mercator\_Auxiliary\_Sphere

Disclaimer: This map is used as a generic static output for reference purposes, Information on this map may or may not be accurate, current, or otherwise reliable. While the Department of Water and Environmental Regulation, has made all reasonable efforts to ensure the accuracy of this data, the department acceptareasonable of the data of the data of the data, the department acceptance and persons eleging on this data do so at their responsibility or my inaccuracies and persons eleging on this data do so at their responsibility.

Copyright Department of Water and Environmental Regulation 2019. All Rights Reserved. All works and information displayed are subject to Copyright. For the perroduction or publication beyond that permitted by the Commonwealth Copyright Act 1968 written permission must be sought from the Agency.