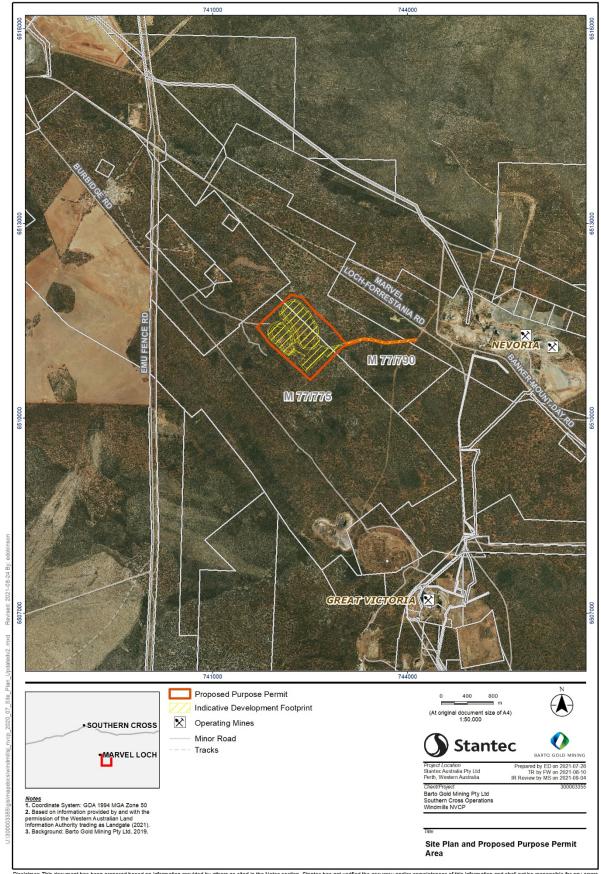

Figure 3-1: Southern Cross Operations in vicinity to the Windmills proposed Purpose Permit Area and relevant mining tenements.