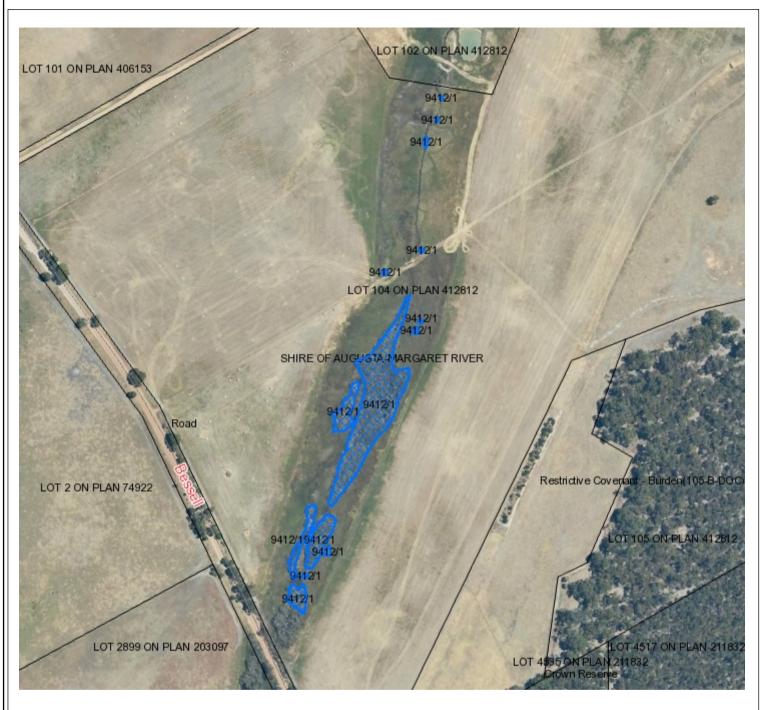

## **CPS 9412/1 - Map**

## Legend ☐ CPS areas applied to clear — Roads - State Roads — Roads - Major Roads — Roads - Minor Roads ☐ Local Government Authorities ☐ Cadastre 0.1 0.04 0.1 Miles WGS\_1984\_Web\_Mercator\_Auxiliary\_Sphere