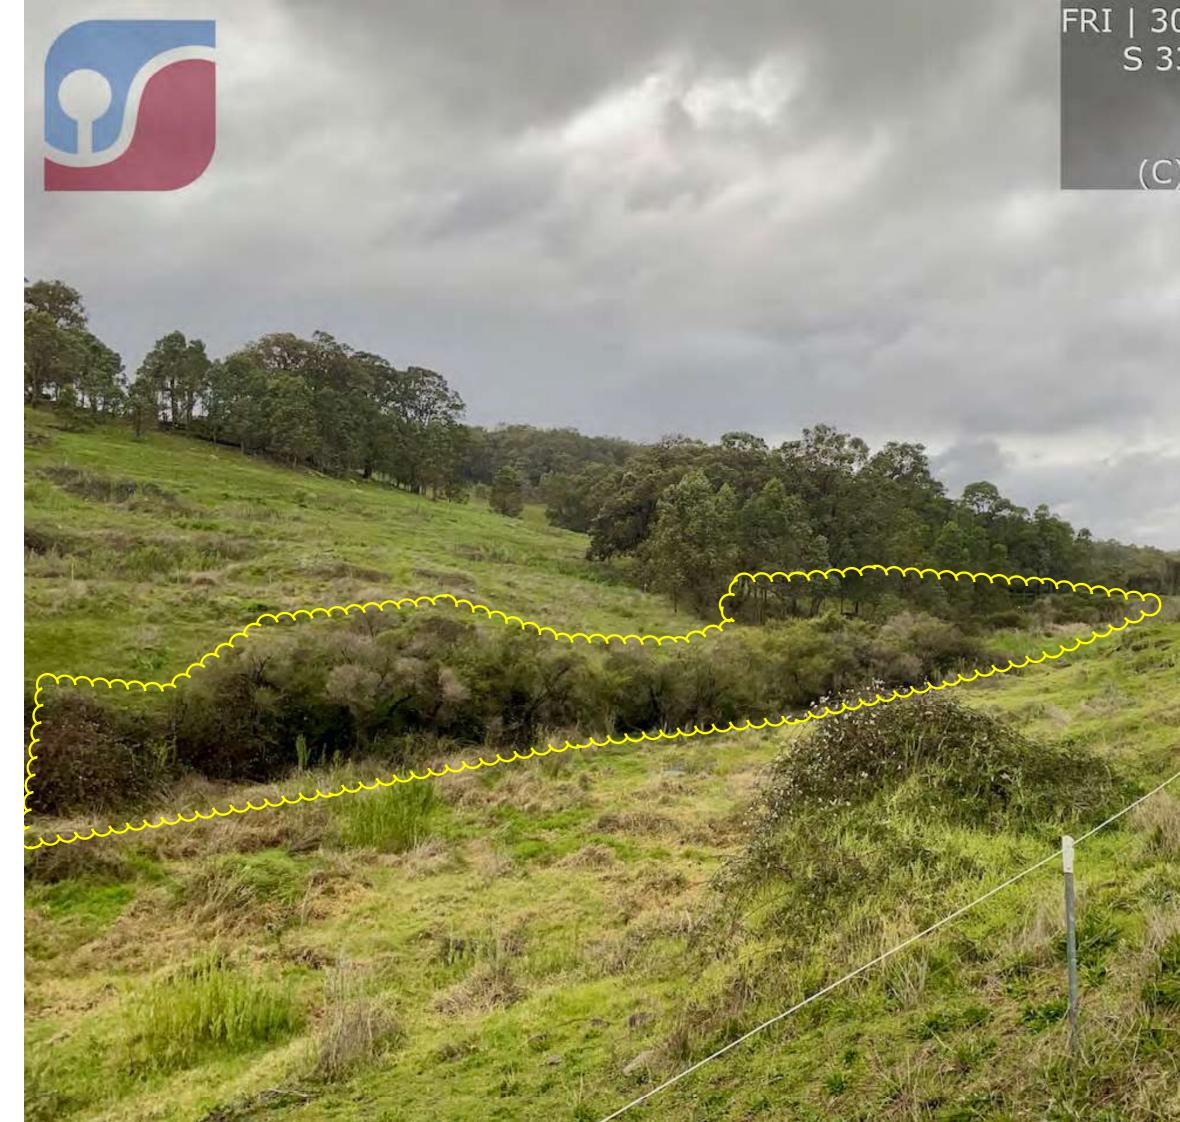

EXISTING DAM WALL FACING WEST

FRI | 30 JUL 2021 | 10:44AM S 33.1539°, E 115.9310° 318° NW Altitude:166.2meter (C) Southconsult Pty Ltd

FRI | 30 JUL 2021 | 10:44AM S 33.1539°, E 115.9310° 42° NE Altitude:166.2meter (C) Southconsult Pty Ltd

FRI | 30 JUL 2021 | 10:45AM S 33.1538°, E 115.9309° 316° NW Altitude:163.4meter (C) Southconsult Pty Ltd

FRI | 30 JUL 2021 | 10:46AM S 33.1538°, E 115.9309° 64° NE Altitude:163.4meter (C) Southconsult Pty Ltd