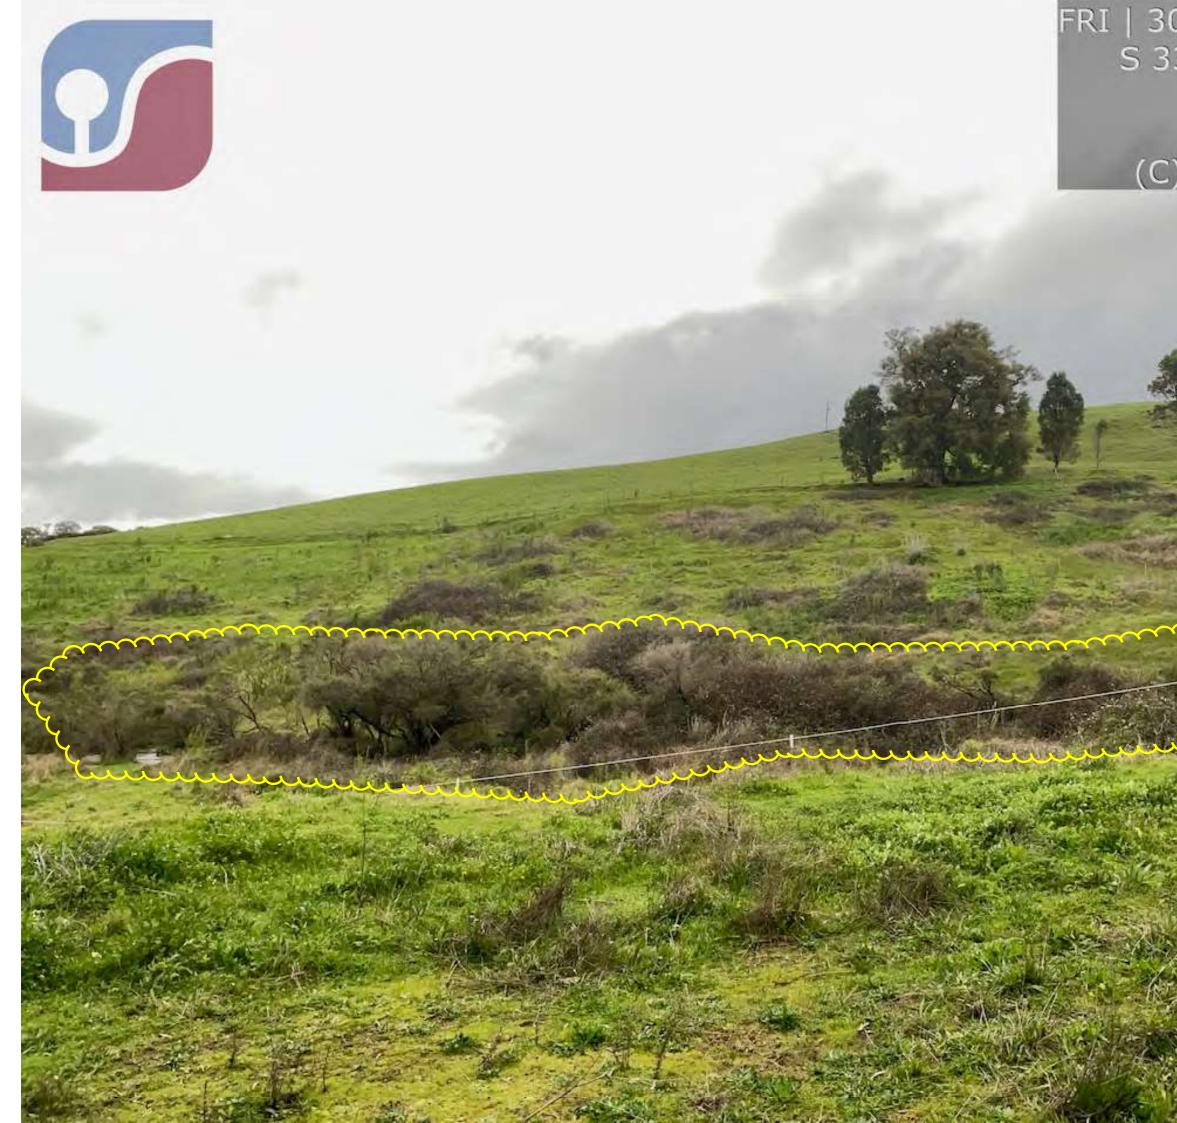

EXISTING DAM WALL FACING WEST

FRI | 30 JUL 2021 | 10:44AM S 33.1539°, E 115.9310° 318° NW Altitude:166.2meter (C) Southconsult Pty Ltd

FRI | 30 JUL 2021 | 10:44AM S 33.1539°, E 115.9310° 42° NE Altitude:166.2meter (C) Southconsult Pty Ltd