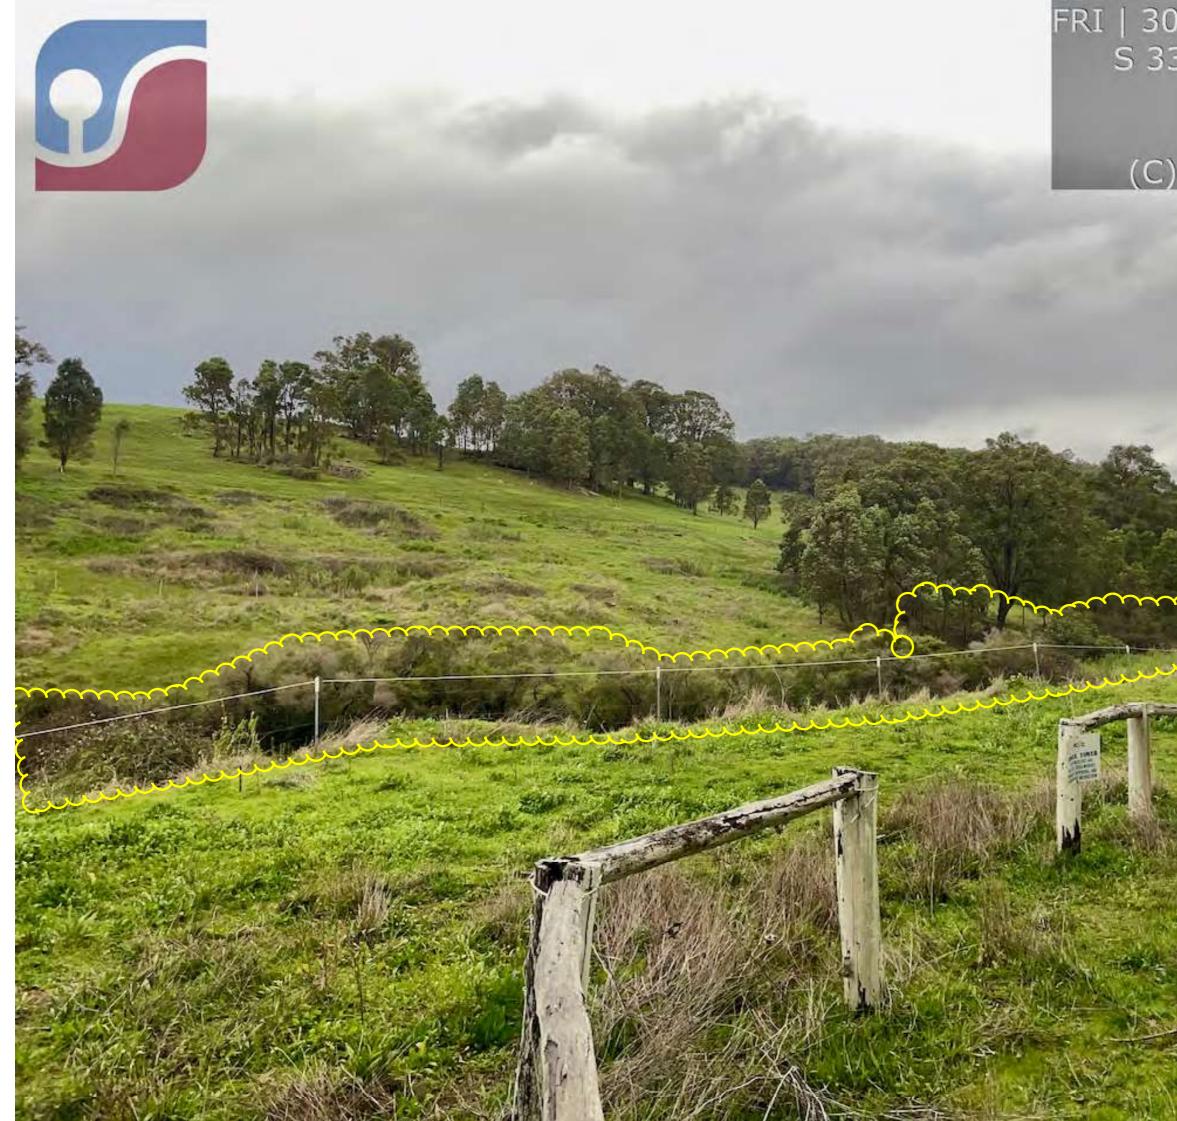

EXISTING DAM WALL FACING WEST

FRI | 30 JUL 2021 | 10:44AM S 33.1539°, E 115.9310° 318° NW Altitude:166.2meter (C) Southconsult Pty Ltd

FRI | 30 JUL 2021 | 10:44AM S 33.1539°, E 115.9310° 42° NE Altitude:166.2meter (C) Southconsult Pty Ltd