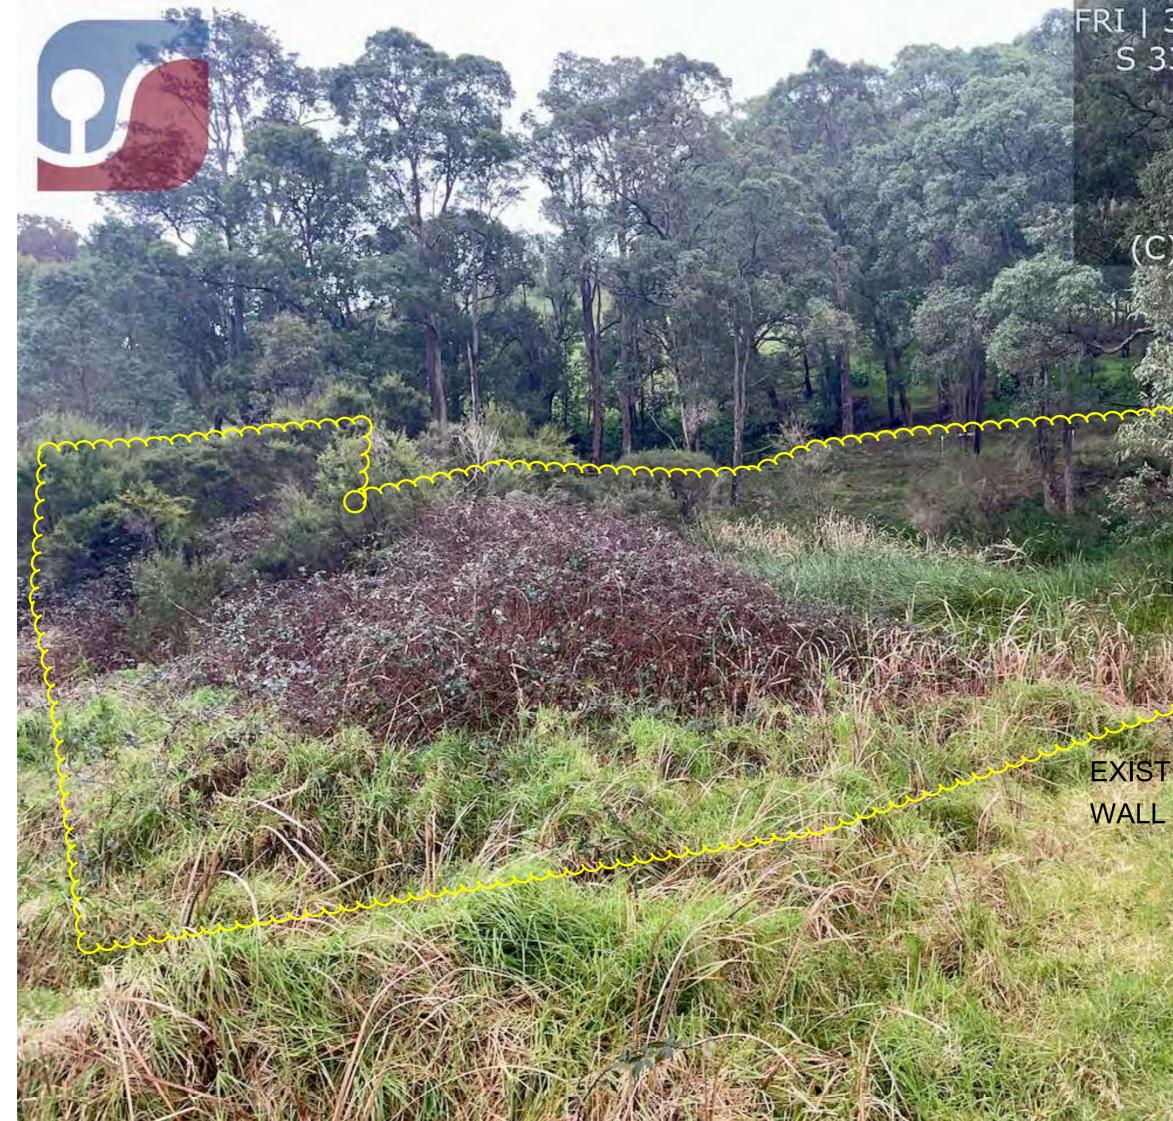

## FRI | 30 JUL 2021 | 9:40AM S 33.1535°, E 115.9331° 5° N 6221

Mornington Altitude: 169.5 meter (C) Southconsult Pty Ltd

EXISTING DAM WALL FACING WEST

FRI | 30 JUL 2021 | 9:40AM S 33.1535°, E 115.9331° 337° NW 6221 Mornington Altitude:169.6meter (C) Southconsult Pty Ltd