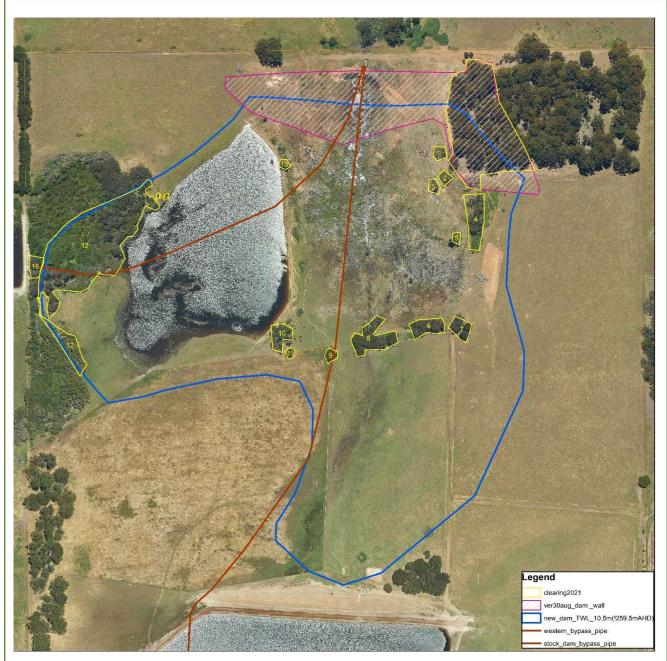

| FID | Shape *   | ld | Area | Clearing           |
|-----|-----------|----|------|--------------------|
|     | 0 Polygon | 0  | 6703 | dam footprint RiWI |
|     | 1 Polygon | 0  | 151  | flooding           |
|     | 2 Polygon | 0  | 129  | flooding           |
|     | 3 Polygon | 0  | 133  | flooding           |
|     | 4 Polygon | 0  | 870  | flooding           |
|     | 5 Polygon | 0  | 77   | flooding           |
|     | 6 Polygon | 0  | 497  | flooding           |
|     | 7 Polygon | 0  | 346  | flooding           |
|     | 8 Polygon | 0  | 951  | flooding           |
|     | 9 Polygon | 0  | 131  | flooding           |
| 1   | 0 Polygon | 0  | 416  | flooding           |
| 1   | 1 Polygon | 0  | 69   | flooding           |
| 1   | 2 Polygon | 0  | 7451 | flooding           |
| 1   | 3 Polygon | 0  | 83   | flooding           |
| 1   | 4 Polygon | 0  | 25   | flooding           |
| 1   | 5 Polygon | 0  | 17   | flooding           |
| 1   | 6 Polygon | 0  | 243  | bypass sump RiWI   |

## Notes:

Total clearing = 1.82 ha

Dam Wall includes footprint for machinery works and turnaround and for diversion of watercourse via spillway; all constructed under RiWI approval.

The bypass-sump to be constructed on the watercourse via RiWI approval

Remainder clearing is from flooding caused by dam ponding set at 259.5m AHD to Landgate Topography.

Previous clearing approvals were granted C 7437/1, 7437/2, 6082/1 and 3872/1.

Approvals expired before clearing could be completed. Complies with Director General commitment of 25 May 2020 DWRDG259/20 Not to Scale

## **Kuzich Clearing application**

Lot 9523 Graphite Road

Client: Rob Kuzich
Drawing MJO2021-002
Drawn: 30 August 2021
By: Mick Owens of

Arris Pty Ltd ACN: 092 739 574