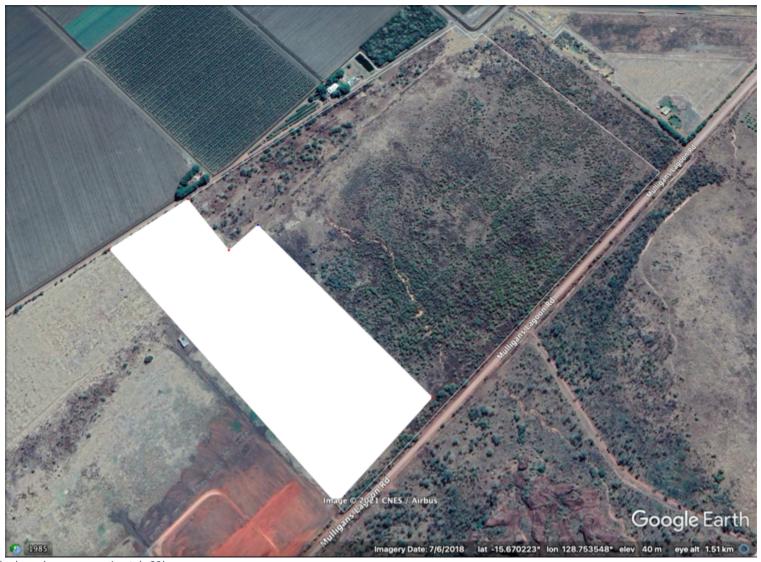

## Site photos JULY 2021

Figure 1 - Site Plan

Figure 2 Cadastral boundary - Lot 510

Figure 3 Previously cleared area: approximately 22ha

Figure 4 - Site walk reference image

Table 1 - Site walk waypoints

| Waypoint             | lat        | lon        | ele       |
|----------------------|------------|------------|-----------|
| KCC1                 | -15.674361 | 128.752078 | 54.911438 |
| KCC10                | -15.6704   | 128.749777 | 42.393448 |
| KCC11                | -15.670719 | 128.749676 | 42.393826 |
| KCC12 SHED           | -15.671411 | 128.749268 | 42.953972 |
| KCC13                | -15.671774 | 128.74878  | 42.7062   |
| KCC131               | -15.672373 | 128.749554 | 43.885948 |
| KCC15                | -15.67325  | 128.750998 | 48.168758 |
| KCC2 DIAL B4 DIG     | -15.674813 | 128.752735 | 55.163116 |
| KCC3 REGROWTH ACACIA | -15.673286 | 128.753388 | 51.95821  |
| KCC4 PEA             | -15.672752 | 128.753582 | 51.698353 |
| KCC5 TREELINE        | -15.672384 | 128.754122 | 51.258926 |
| KCC6 HYPTIS          | -15.670876 | 128.752771 | 48.487621 |
| KCC7                 | -15.670801 | 128.752534 | 46.985062 |
| KCC8                 | -15.670472 | 128.751774 | 44.636707 |
| KCC9                 | -15.670889 | 128.751284 | 44.901546 |