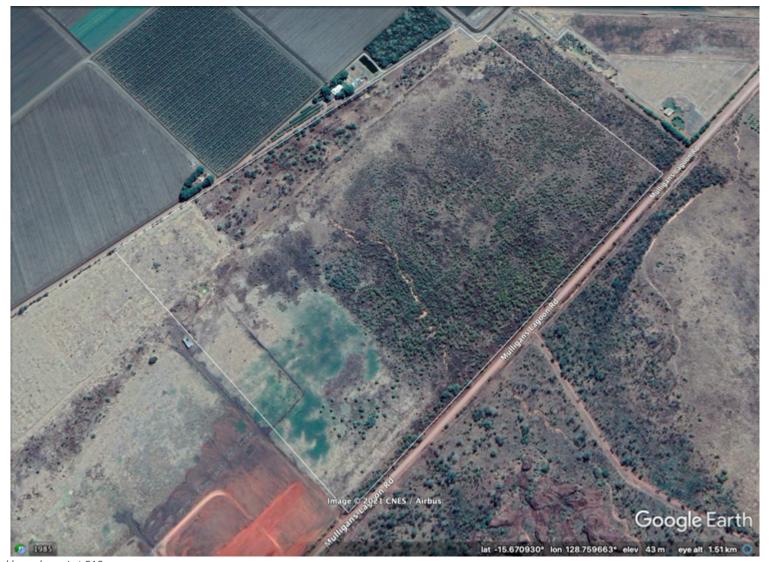

## Site photos JULY 2021

Figure 1 - Site Plan

Figure 2 Cadastral boundary - Lot 510

Figure 3 Previously cleared area: approximately 22ha

Figure 4 - Site walk reference image

Table 1 - Site walk waypoints

| Waypoint             | lat        | lon        | ele       |
|----------------------|------------|------------|-----------|
| KCC1                 | -15.674361 | 128.752078 | 54.911438 |
| KCC10                | -15.6704   | 128.749777 | 42.393448 |
| KCC11                | -15.670719 | 128.749676 | 42.393826 |
| KCC12 SHED           | -15.671411 | 128.749268 | 42.953972 |
| KCC13                | -15.671774 | 128.74878  | 42.7062   |
| KCC131               | -15.672373 | 128.749554 | 43.885948 |
| KCC15                | -15.67325  | 128.750998 | 48.168758 |
| KCC2 DIAL B4 DIG     | -15.674813 | 128.752735 | 55.163116 |
| KCC3 REGROWTH ACACIA | -15.673286 | 128.753388 | 51.95821  |
| KCC4 PEA             | -15.672752 | 128.753582 | 51.698353 |
| KCC5 TREELINE        | -15.672384 | 128.754122 | 51.258926 |
| KCC6 HYPTIS          | -15.670876 | 128.752771 | 48.487621 |
| KCC7                 | -15.670801 | 128.752534 | 46.985062 |
| KCC8                 | -15.670472 | 128.751774 | 44.636707 |
| KCC9                 | -15.670889 | 128.751284 | 44.901546 |