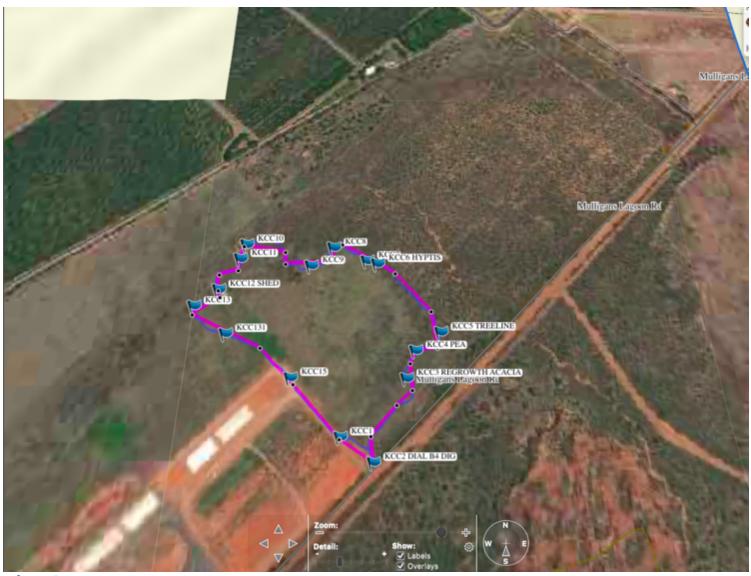

## Site photos JULY 2021

Figure 1 - Site Plan

Figure 2 Cadastral boundary - Lot 510

Figure 3 Previously cleared area: approximately 22ha

Figure 4 - Site walk reference image

Table 1 - Site walk waypoints

| Waypoint             | lat        | lon        | ele       |
|----------------------|------------|------------|-----------|
| KCC1                 | -15.674361 | 128.752078 | 54.911438 |
| KCC10                | -15.6704   | 128.749777 | 42.393448 |
| KCC11                | -15.670719 | 128.749676 | 42.393826 |
| KCC12 SHED           | -15.671411 | 128.749268 | 42.953972 |
| KCC13                | -15.671774 | 128.74878  | 42.7062   |
| KCC131               | -15.672373 | 128.749554 | 43.885948 |
| KCC15                | -15.67325  | 128.750998 | 48.168758 |
| KCC2 DIAL B4 DIG     | -15.674813 | 128.752735 | 55.163116 |
| KCC3 REGROWTH ACACIA | -15.673286 | 128.753388 | 51.95821  |
| KCC4 PEA             | -15.672752 | 128.753582 | 51.698353 |
| KCC5 TREELINE        | -15.672384 | 128.754122 | 51.258926 |
| KCC6 HYPTIS          | -15.670876 | 128.752771 | 48.487621 |
| KCC7                 | -15.670801 | 128.752534 | 46.985062 |
| KCC8                 | -15.670472 | 128.751774 | 44.636707 |
| KCC9                 | -15.670889 | 128.751284 | 44.901546 |