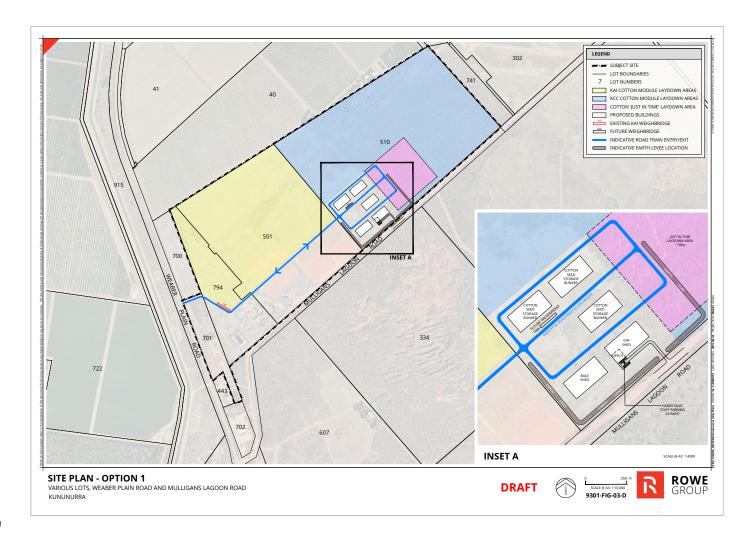

## Lot 510 Mulligan's Lagoon Road Kununurra

Proposed for clearing and development by Kimberley Cotton Company Ltd

## Site photos JULY 2021

Figure 1 - Site Plan

Figure 2 Cadastral boundary - Lot 510

Figure 3 Previously cleared area: approximately 22ha

Figure 4 - Site walk reference image

Table 1 - Site walk waypoints

| Waypoint             | lat        | lon        | ele       |
|----------------------|------------|------------|-----------|
| KCC1                 | -15.674361 | 128.752078 | 54.911438 |
| KCC10                | -15.6704   | 128.749777 | 42.393448 |
| KCC11                | -15.670719 | 128.749676 | 42.393826 |
| KCC12 SHED           | -15.671411 | 128.749268 | 42.953972 |
| KCC13                | -15.671774 | 128.74878  | 42.7062   |
| KCC131               | -15.672373 | 128.749554 | 43.885948 |
| KCC15                | -15.67325  | 128.750998 | 48.168758 |
| KCC2 DIAL B4 DIG     | -15.674813 | 128.752735 | 55.163116 |
| KCC3 REGROWTH ACACIA | -15.673286 | 128.753388 | 51.95821  |
| KCC4 PEA             | -15.672752 | 128.753582 | 51.698353 |
| KCC5 TREELINE        | -15.672384 | 128.754122 | 51.258926 |
| KCC6 HYPTIS          | -15.670876 | 128.752771 | 48.487621 |
| KCC7                 | -15.670801 | 128.752534 | 46.985062 |
| KCC8                 | -15.670472 | 128.751774 | 44.636707 |
| KCC9                 | -15.670889 | 128.751284 | 44.901546 |