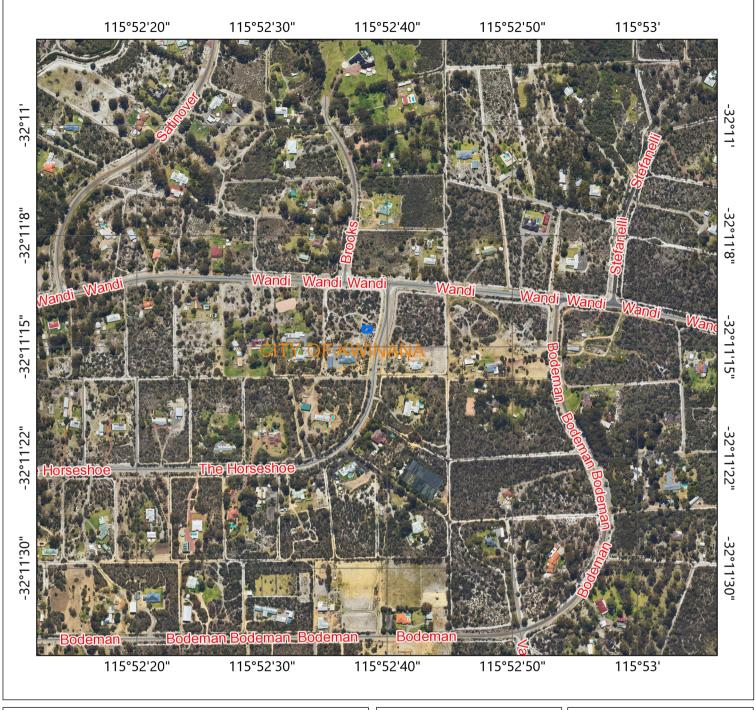

## CPS 9574/1 - Context Map

## Legend □ CPS areas applied to clear ─ Roads - Major Roads ─ Roads - Minor Roads □ Local Government Authorities 0.1 0.07 0.1 Miles WGS\_1984\_Web\_Mercator\_Auxiliary\_Sphere

Disclaimer: This map is used as a generic static output for reference purposes, Information on this map may or may not be accurate, current, or otherwise reliable. While the Department of Water and Environmental Regulation, has made all the properties of the properties of the properties of the properties of the responsibility for any inaccuracies and persons relying on this data do so at their own risk.