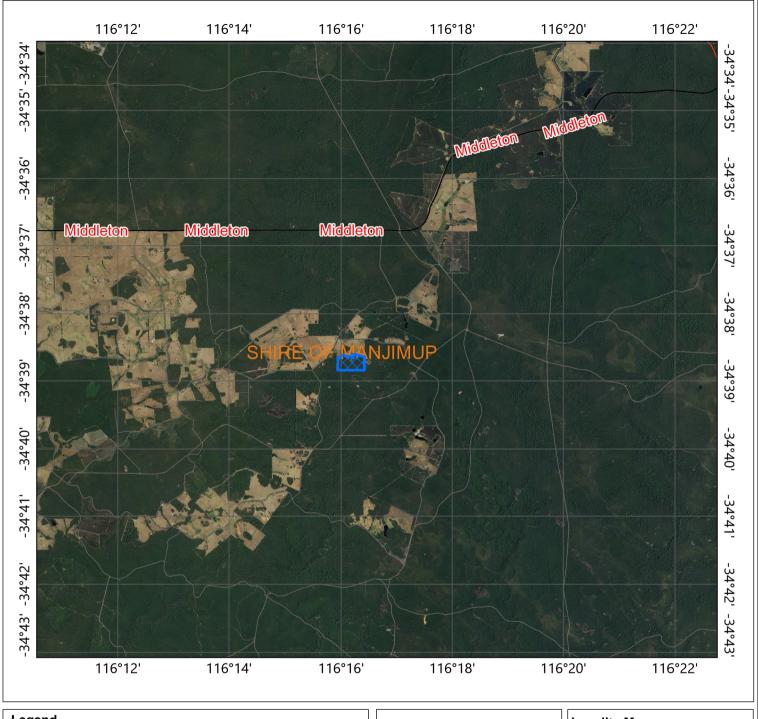

## CPS 9594/1 - Context Map

## Legend ☑ CPS areas applied to clear — Roads - State Roads — Roads - Major Roads — Roads - Minor Roads □ Local Government Authorities 3.2 1.60 3.2 Kilometers

fficer with delegated authority under Section. 20 of the Environmental Protection Act 1986.