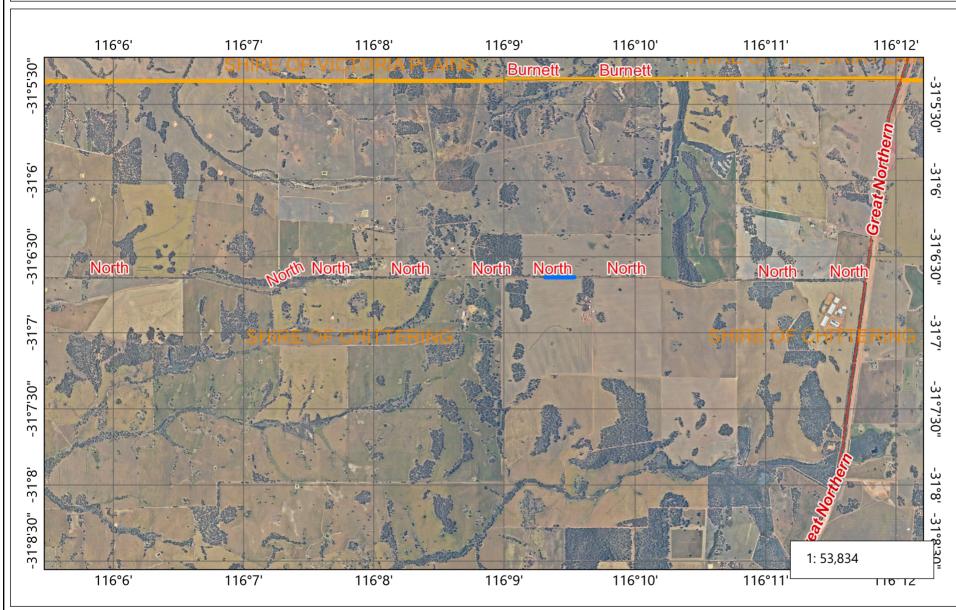

## CPS 9624/1 - Context Map

## Legend

- CPS areas applied to clear
- Roads State Roads
- Roads Minor Roads
- Local Government Authorities

2.7 1.37 2.7

are subject to Copyright. For the reproduction or publication beyond that permitted by the Commonwealth Copyright Act 1968 written permission must be sought from the Agency.