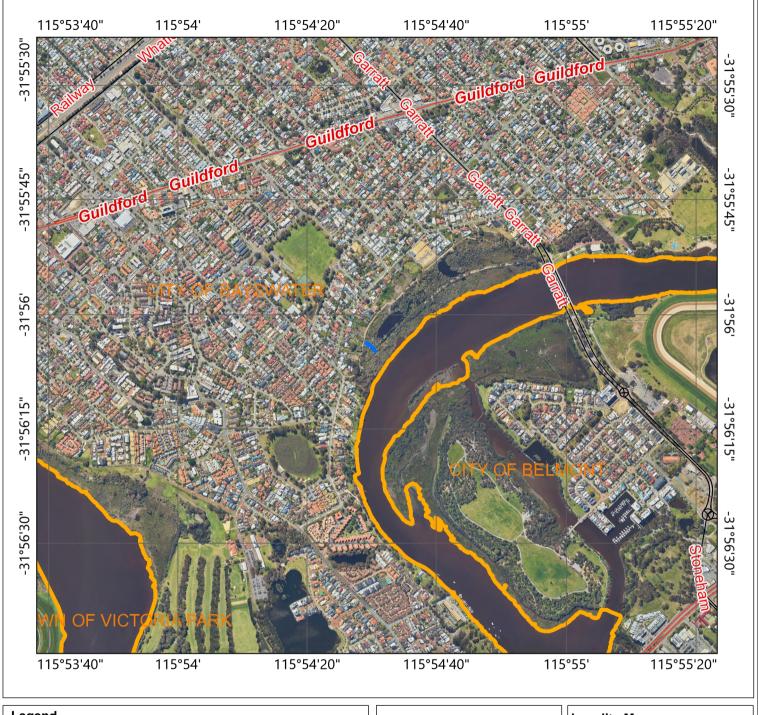

## CPS 9637/1 - Context Map

## Legend ☑ CPS areas applied to clear — Roads - State Roads — Roads - Major Roads □ Local Government Authorities 0.3 0.14 0.3 Miles WGS\_1984\_Web\_Mercator\_Auxiliary\_Sphere

Disclaimer: This map is used as a generic static output for reference purposes. Information on this map may or may not be accurate, current, or otherwise reliable. While the Department of Water and Environmental Regulation, has made all reasonable eithors to ensure the accuracy of this data, the department accepts no responsibility for any inaccuracies and persons relying on this data do so at their own risk.