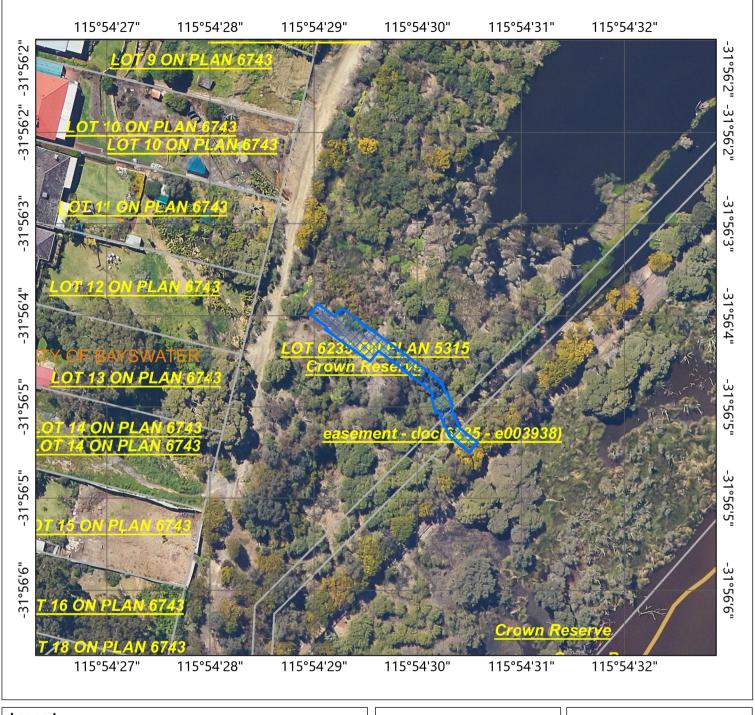

## **CPS 9637/1 - Map**

## Legend ☐ CPS areas applied to clear ☐ Land Tenure ☐ Local Government Authorities 0.0 0.01 0.0 Miles WGS\_1984\_Web\_Mercator\_Auxiliary\_Sphere

Disclaimer: This map is used as a generic static output for reference purposes, Information on his map may or may not be accurate, current, or otherwise reliable. While the Department of Waster and Environmental Regulation, has made all with the properties of t