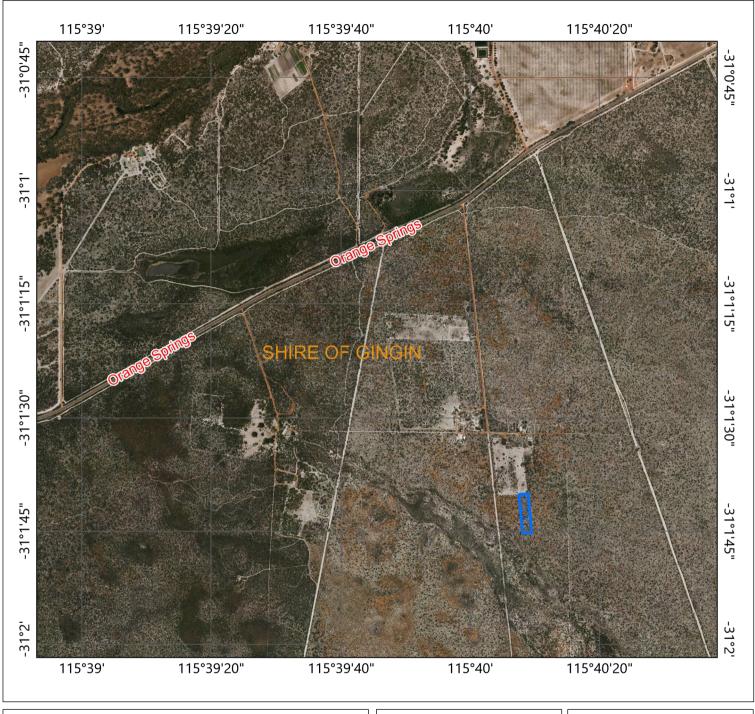

## CPS 9643/1 - Context Map

## Legend □ CPS areas applied to clear - Roads - State Roads - Roads - Minor Roads □ Local Government Authorities 0.3 0.14 0.3 Miles WGS\_1984\_Web\_Mercator\_Auxiliary\_Sphere

Disclaimer: This map is used as a generic static output for reference purposes, information on this map may or may not be accurate, current, or otherwise reliable while the Department of Water and Environmental Regulation, has made which the Department of Water and Environmental Regulation, the state properties of the Company of the State responsibility for any inaccuracies and persons relying on this data do so at their work risk.