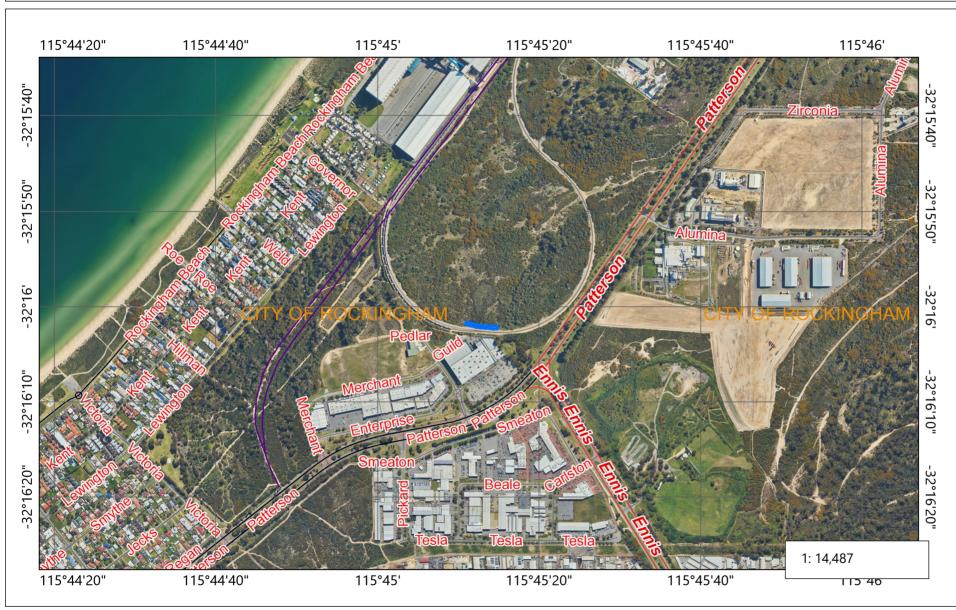

## CPS 9653/1 - Context Map

## Legend

- CPS areas applied to clear
- Railways
- Roads State Roads
- Roads Major Roads
- Roads Minor Roads
- Local Government Authorities

0.37 0.7 WGS\_1984\_Web\_Mercator\_Auxiliary\_Sphere © Government of Western Australia, Department of Water and Environmental Regulation