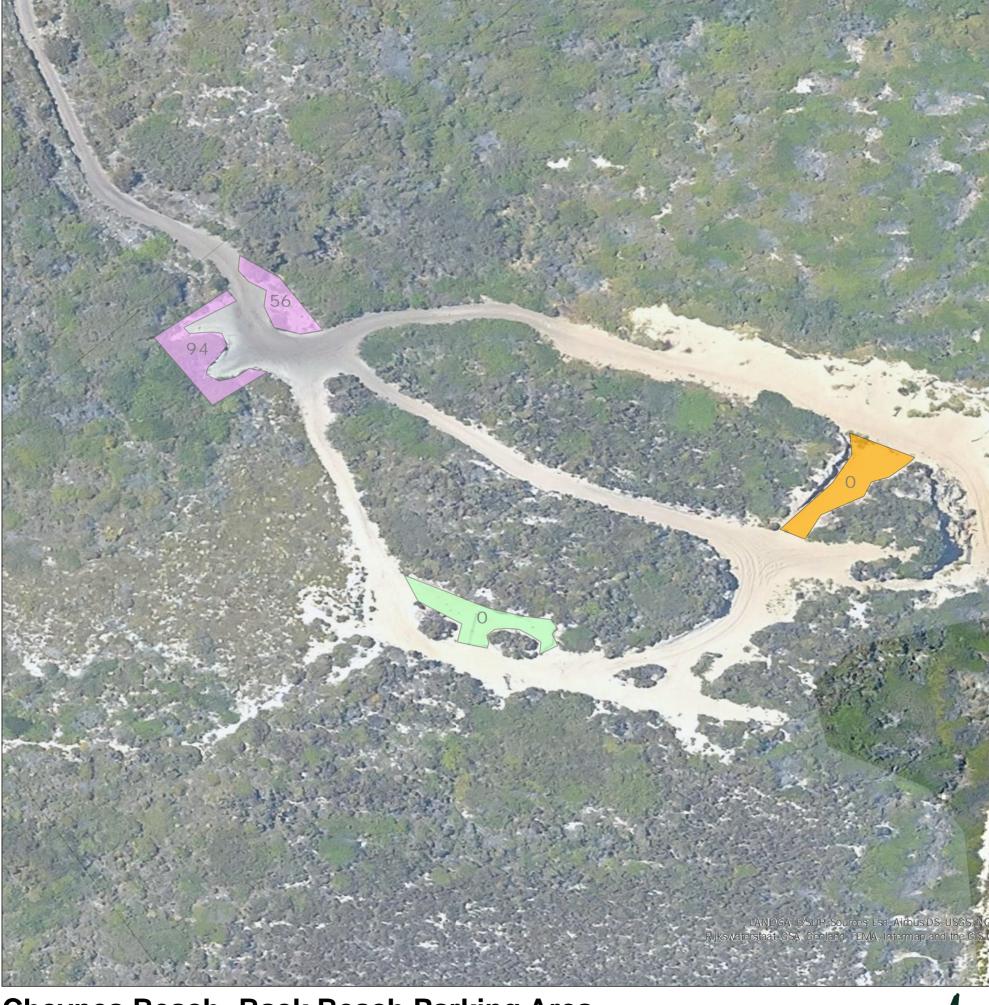

## **Cheynes Beach- Back Beach Parking Area**

MXD: C:\Users\vanessa.jackson\Documents\ArcGIS\Projects\Cheyens Back Beach\Cheyens Back Beach.aprx

This map has been produced by the City of Albany using data from a range of agencies. The City bears no responsibility for the accuracy of this information and accepts no liability for its use by other parties.