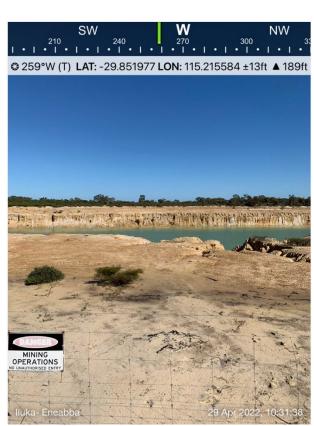

Plate 4: 2022 Mine Void Area- Southern End Looking North

Plate 5: 2022 Proposed Clearing Area – East looking West

Plate 6: 2022 Proposed Clearing Area - Eastern Section

Plate 7: 2022 Access Track (Clearing Required)

Plate 8: 2022 Proposed Clearing Area – Western Section

Plate 9: 2022 Mine Void Rework Area – Northern End looking East

Plate 10: 2022 Mine Void Rework Area with Existing Safety
Fence