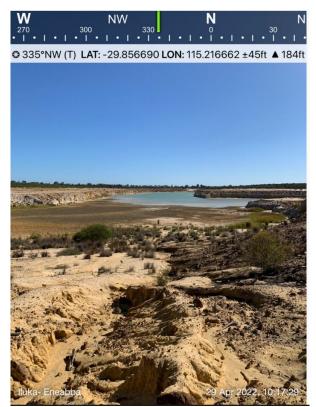

Plate 4: 2022 Mine Void Area- Southern End Looking North

Plate 5: 2022 Proposed Clearing Area – East looking West

Plate 6: 2022 Proposed Clearing Area - Eastern Section

Plate 7: 2022 Access Track (Clearing Required)