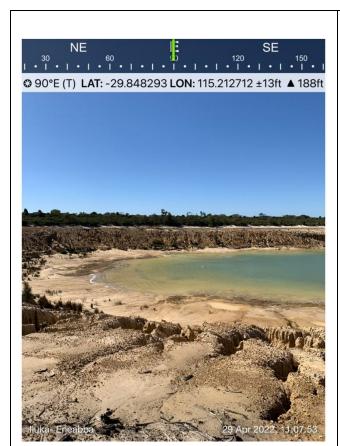

Plate 4: 2022 Mine Void Area- Southern End Looking North

Plate 5: 2022 Proposed Clearing Area – East looking West

Plate 6: 2022 Proposed Clearing Area - Eastern Section

Plate 7: 2022 Access Track (Clearing Required)