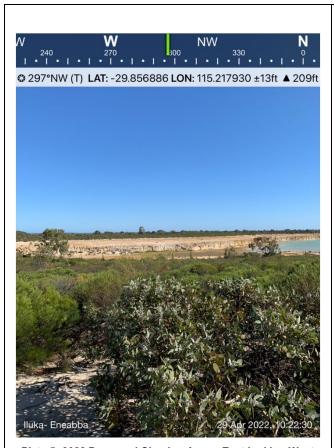

Plate 4: 2022 Mine Void Area- Southern End Looking North

Plate 5: 2022 Proposed Clearing Area – East looking West

Plate 6: 2022 Proposed Clearing Area - Eastern Section

Plate 7: 2022 Access Track (Clearing Required)