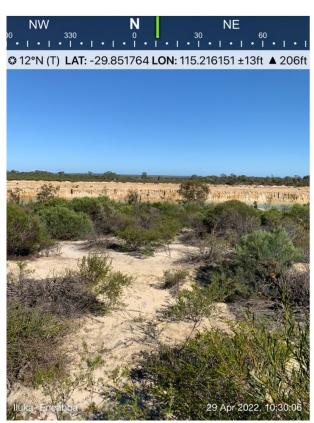

Plate 4: 2022 Mine Void Area- Southern End Looking North

Plate 5: 2022 Proposed Clearing Area – East looking West

Plate 6: 2022 Proposed Clearing Area - Eastern Section

Plate 7: 2022 Access Track (Clearing Required)