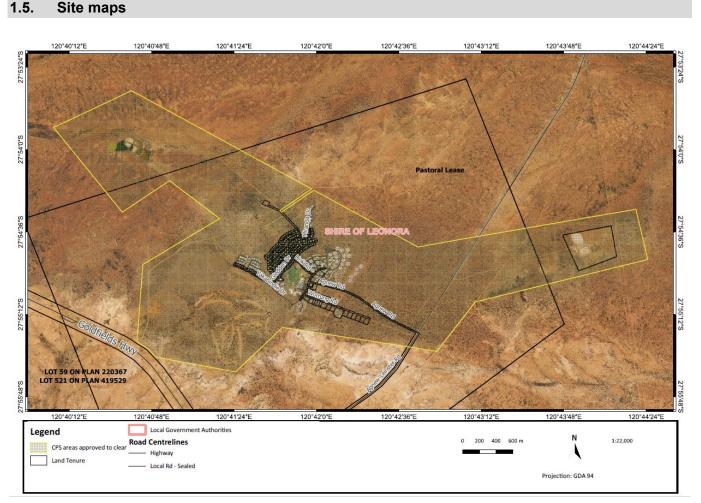

#### 1. Clearing authorised (purpose)

The permit holder is authorised to clear *native vegetation* for the purpose of maintenance and expansion of the Leinster town site.

#### 2. Land on which clearing is to be done

| Lot Number                                                                                                                                                                                                                                                                                                                                                                                                                                                                                                                                                                                                                                                                                                                                                                                                                                                                                         | Locality |
|----------------------------------------------------------------------------------------------------------------------------------------------------------------------------------------------------------------------------------------------------------------------------------------------------------------------------------------------------------------------------------------------------------------------------------------------------------------------------------------------------------------------------------------------------------------------------------------------------------------------------------------------------------------------------------------------------------------------------------------------------------------------------------------------------------------------------------------------------------------------------------------------------|----------|
| Lot 10 on Deposited Plan 215045<br>Lot 1002 on Deposited Plan 184485<br>Lot 1003 on Deposited Plan 215204<br>Lot 1006 on Deposited Plan 215205<br>Lot 1009 on Deposited Plan 21505<br>Lot 11 on Deposited Plan 215046<br>Lot 12 on Deposited Plan 215046<br>Lot 13 on Deposited Plan 215046<br>Lot 14 on Deposited Plan 215046<br>Lot 15 on Deposited Plan 215046<br>Lot 16 on Deposited Plan 30116 (Crown Reserve 46801)<br>Lot 17 on Deposited Plan 215046<br>Lot 18 on Deposited Plan 215046<br>Lot 19 on Deposited Plan 215046<br>Lot 2 on Deposited Plan 215045<br>Lot 200 on Deposited Plan 215045<br>Lot 201 on Deposited Plan 215045<br>Lot 202 on Deposited Plan 215045<br>Lot 203 on Deposited Plan 215045<br>Lot 204 on Deposited Plan 215045<br>Lot 204 on Deposited Plan 215045 | Leinster |