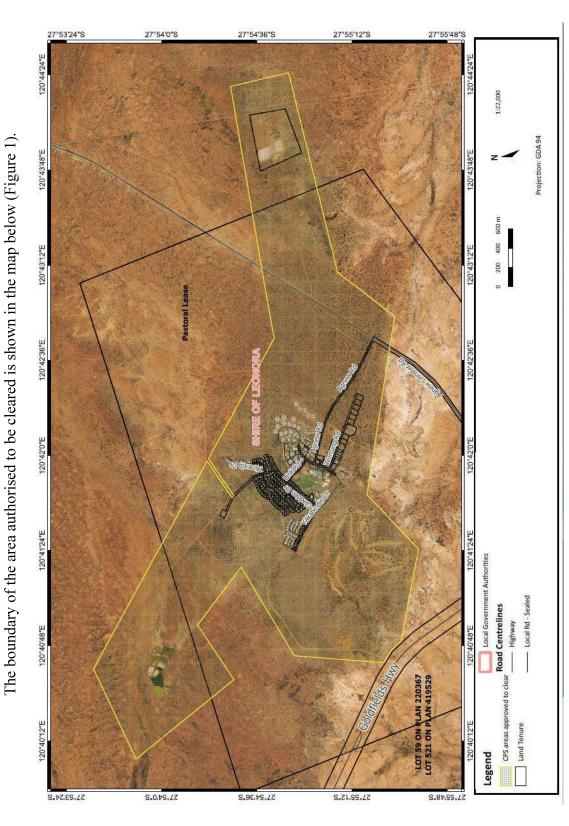

#### 1. Clearing authorised (purpose)

The permit holder is authorised to clear *native vegetation* for the purpose of maintenance and expansion of the Leinster town site.

#### 2. Land on which clearing is to be done

| Lot Number                                                                                                                                                                                                                                                                                                                                                                                                                                                                                                                                                                                                                                                                                                                                                                                                                                                                                         | Locality |
|----------------------------------------------------------------------------------------------------------------------------------------------------------------------------------------------------------------------------------------------------------------------------------------------------------------------------------------------------------------------------------------------------------------------------------------------------------------------------------------------------------------------------------------------------------------------------------------------------------------------------------------------------------------------------------------------------------------------------------------------------------------------------------------------------------------------------------------------------------------------------------------------------|----------|
| Lot 10 on Deposited Plan 215045<br>Lot 1002 on Deposited Plan 184485<br>Lot 1003 on Deposited Plan 215204<br>Lot 1006 on Deposited Plan 215205<br>Lot 1009 on Deposited Plan 21505<br>Lot 11 on Deposited Plan 215046<br>Lot 12 on Deposited Plan 215046<br>Lot 13 on Deposited Plan 215046<br>Lot 14 on Deposited Plan 215046<br>Lot 15 on Deposited Plan 215046<br>Lot 16 on Deposited Plan 30116 (Crown Reserve 46801)<br>Lot 17 on Deposited Plan 215046<br>Lot 18 on Deposited Plan 215046<br>Lot 19 on Deposited Plan 215046<br>Lot 2 on Deposited Plan 215045<br>Lot 200 on Deposited Plan 215045<br>Lot 201 on Deposited Plan 215045<br>Lot 202 on Deposited Plan 215045<br>Lot 203 on Deposited Plan 215045<br>Lot 204 on Deposited Plan 215045<br>Lot 204 on Deposited Plan 215045 | Leinster |