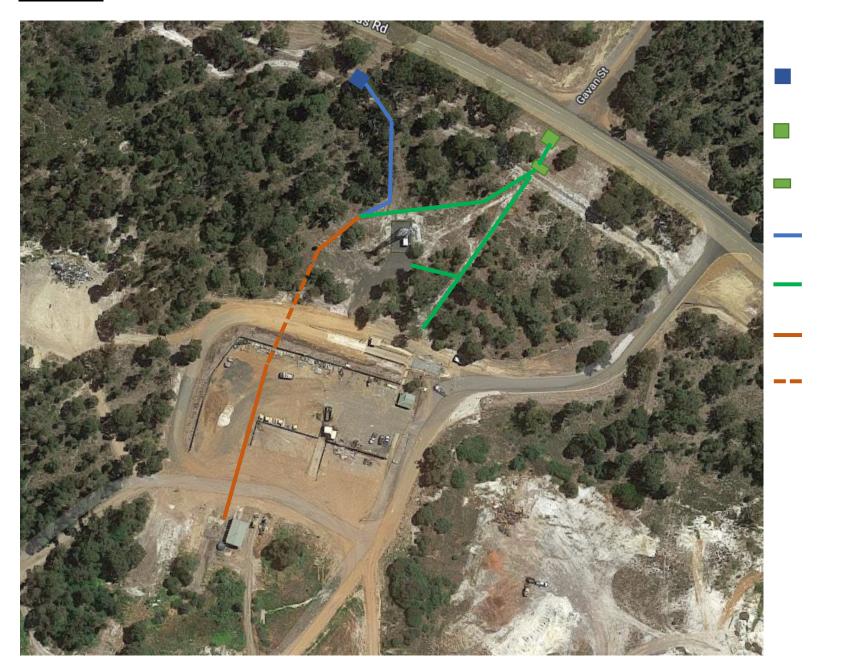

## Option 1

Water meters

Western Power Transformer

Renergi site main switchboard

Trench for water supply

Trench for electrical supply

Route of shared trench

Underground boring

Route between Western Power transformer and Renergi site main switchboard.

Route for electrical supply trench.

Route for electrical supply trench.

Route for water supply trench.

Small section of clearing circled in yellow. No trees to be removed.

Blue circle shows the location of the water meters.

Route for water supply trench.

Route for water supply trench.

Start of shared trench.

Route of directional drilling under road.