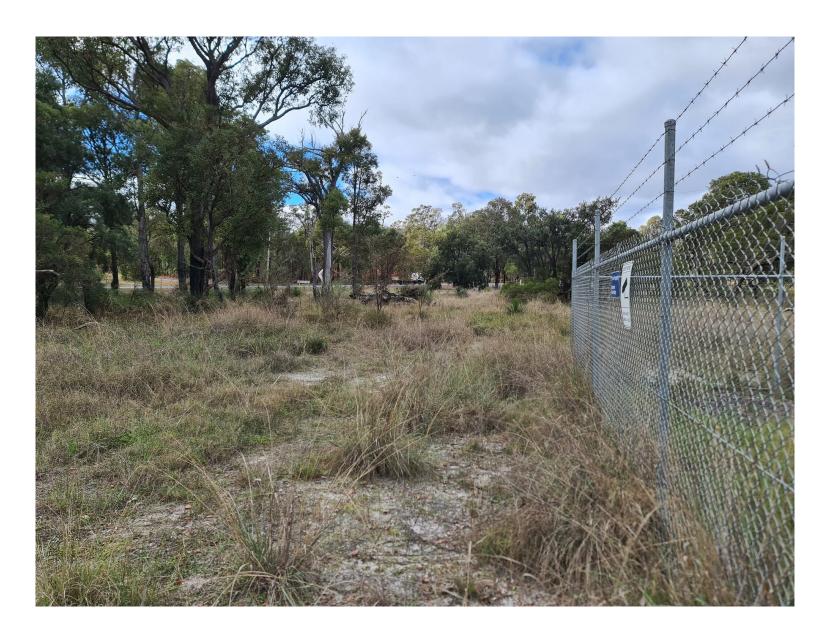

Route between Western Power transformer and Renergi site main switchboard.

Route for electrical supply trench.

Route for electrical supply trench.

Route for water supply trench.

Small section of clearing circled in yellow. No trees to be removed.