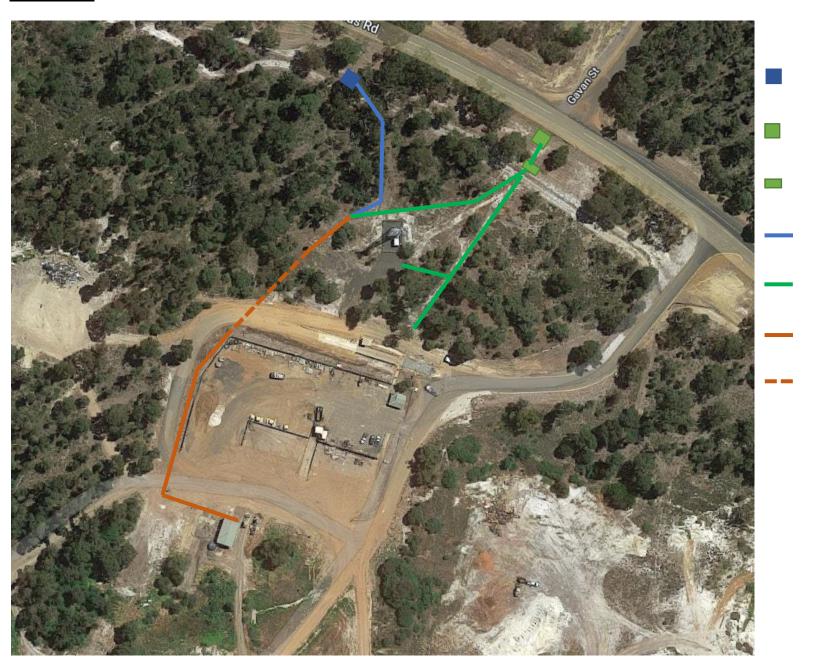

## Option 2

Water meters

Western Power Transformer

Renergi site main switchboard

Trench for water supply

Trench for electrical supply

Route of shared trench

Underground boring

Route between Western Power transformer and Renergi site main switchboard.

Route for electrical supply trench.

Route for electrical supply trench.

Route for water supply trench.

Small section of clearing circled in yellow. No trees to be removed.

Blue circle shows the location of the water meters.

Route for water supply trench.

Route for water supply trench.

Start of shared trench.

Route of directional drilling under road.