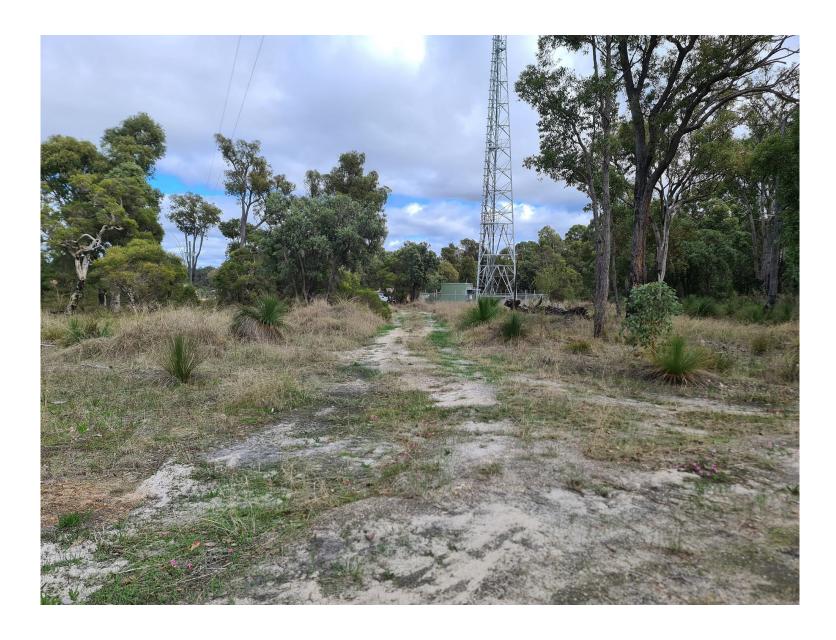

Blue circle shows the location of the water meters.

Route for water supply trench.

Route for water supply trench.

Start of shared trench.

Route of directional drilling under road.