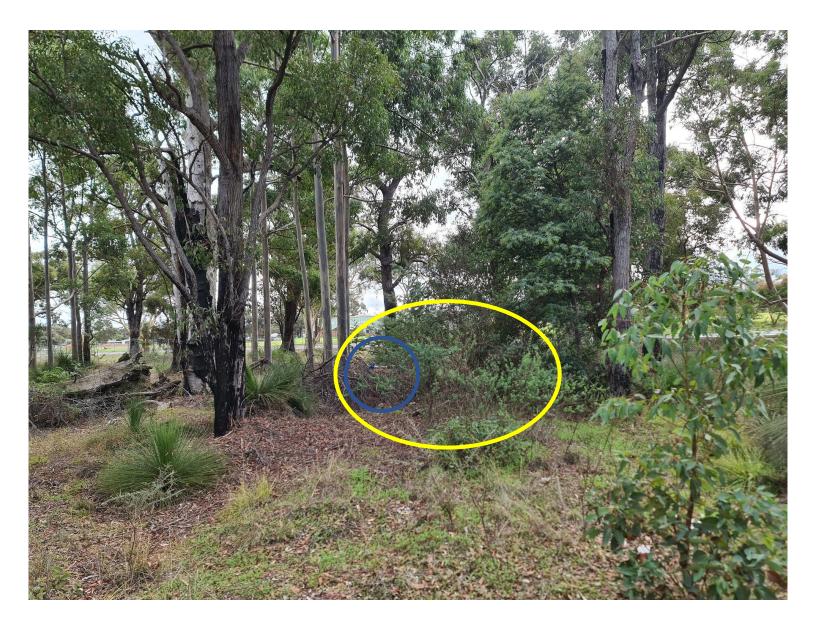

Route between Western Power transformer and Renergi site main switchboard.

Route for electrical supply trench.

Route for electrical supply trench.

Route for water supply trench.

Small section of clearing circled in yellow. No trees to be removed.

Blue circle shows the location of the water meters.

Route for water supply trench.

Route for water supply trench.

Start of shared trench.

Route of directional drilling under road.