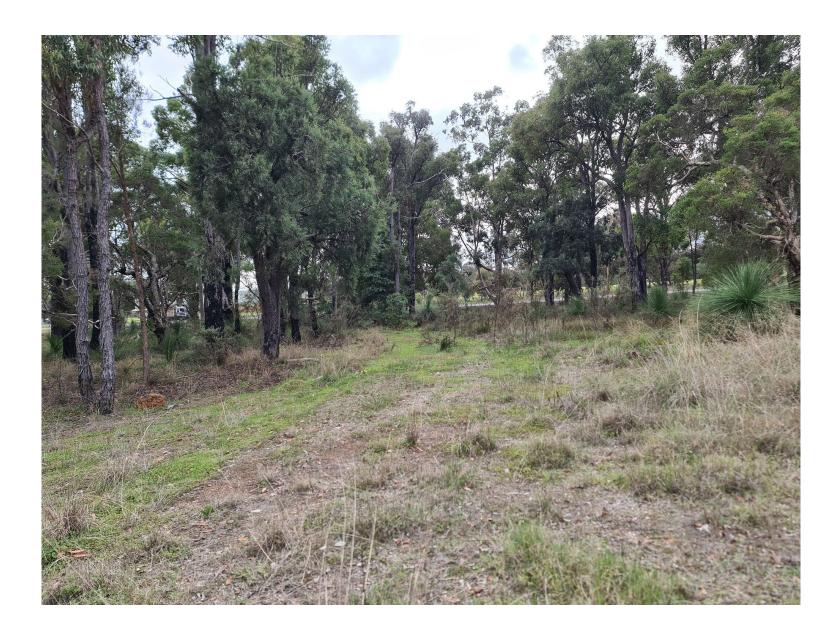

Blue circle shows the location of the water meters.

Route for water supply trench.

Route for water supply trench.

Start of shared trench.

Route of directional drilling under road.