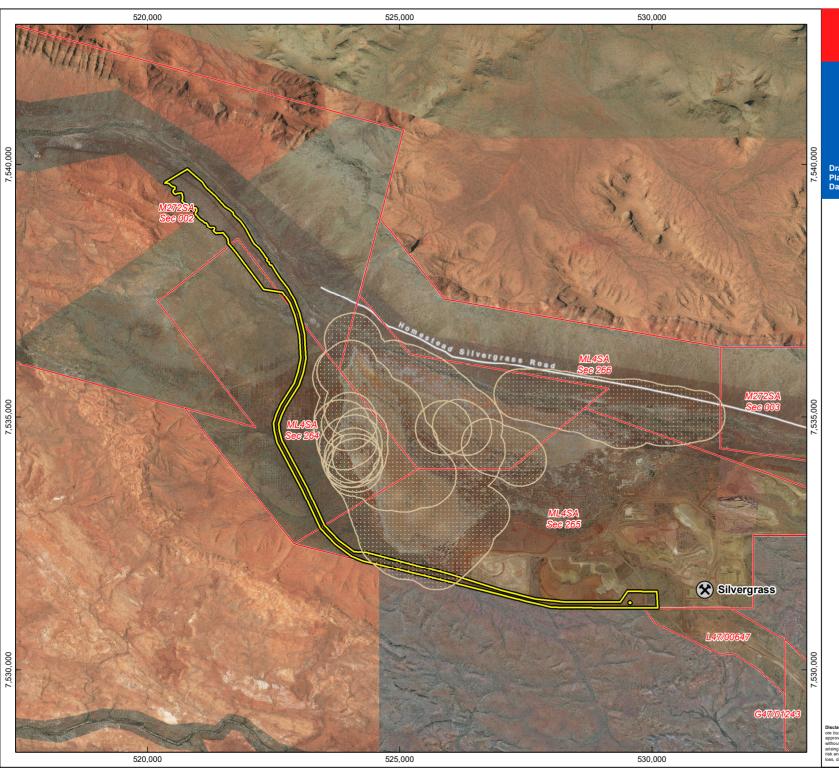

## Silvergrass East MAR (Managed Aquifer Recharge) Assessment Area

Drawn: J.Anderson Plan: RTIO-0208064v1 Date: August 2022 Proj: GDA 1994 MGA Zone 50 Scale: 1:75,000 @ A4 gisteam@riotinto.com