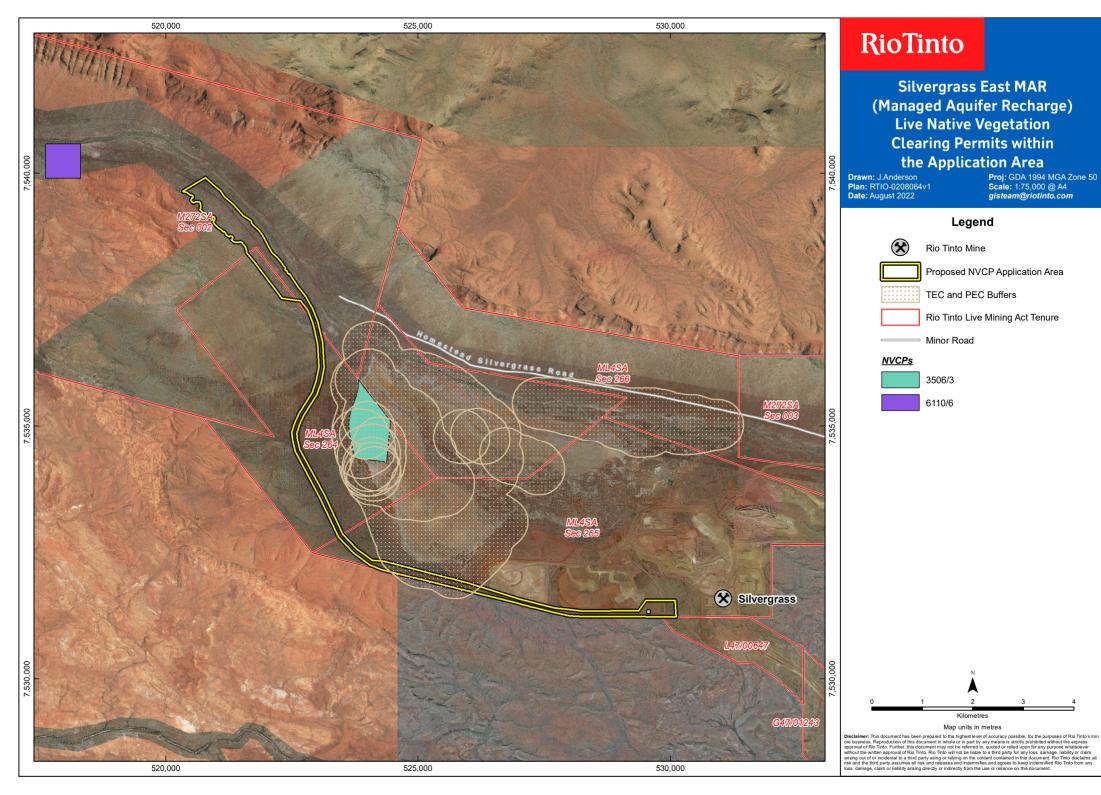

## Silvergrass East MAR (Managed Aquifer Recharge) Assessment Area

Drawn: J.Anderson Plan: RTIO-0208064v1 Date: August 2022 Proj: GDA 1994 MGA Zone 50 Scale: 1:75,000 @ A4 gisteam@riotinto.com

## Legend

**X** 

Rio Tinto Mine

Proposed NVCP Application Area

TEC and PEC Buffers

Rio Tinto Live Mining Act Tenure

Minor Road