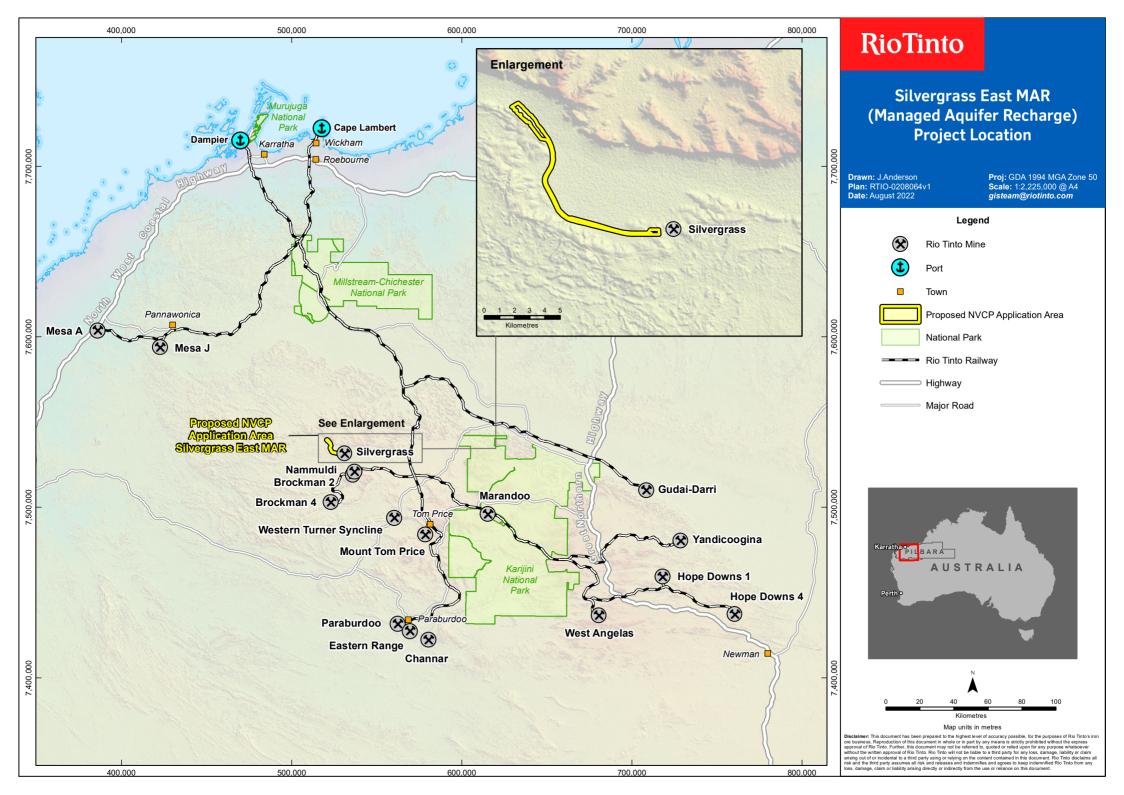

## Silvergrass East MAR (Managed Aquifer Recharge) Assessment Area

Drawn: J.Anderson Plan: RTIO-0208064v1 Date: August 2022 Proj: GDA 1994 MGA Zone 50 Scale: 1:75,000 @ A4 gisteam@riotinto.com