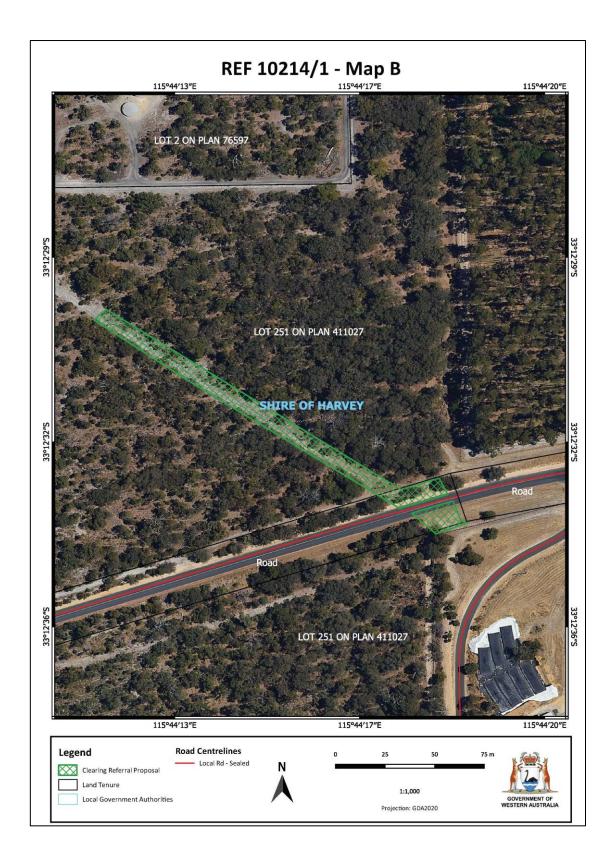

## Schedule 1: Map

Figure 1: Maps of the referral area within which clearing of native vegetation does not require a clearing permit.

## **Referral determination**

The Department of Water and Environmental Regulation has considered the above referral and determined under section 51DA(3) of the *Environmental Protection Act 1986* (the EP Act) that a clearing permit **is not required** for the proposed clearing of native vegetation within the areas cross-hatched green on the attached maps detailed in Schedule 1.