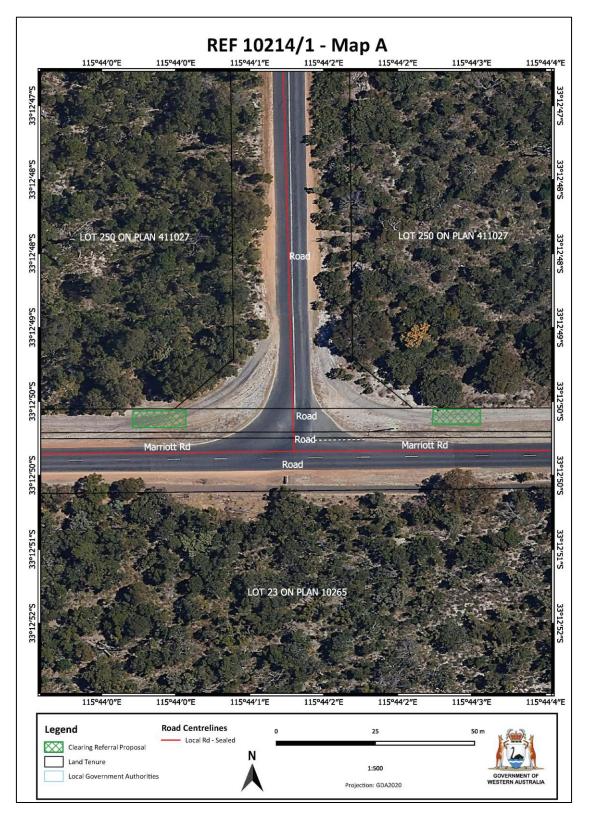

## Schedule 1: Map

Figure 1: Maps of the referral area within which clearing of native vegetation does not require a clearing permit.

## **Referral determination**

The Department of Water and Environmental Regulation has considered the above referral and determined under section 51DA(3) of the *Environmental Protection Act 1986* (the EP Act) that a clearing permit **is not required** for the proposed clearing of native vegetation within the areas cross-hatched green on the attached maps detailed in Schedule 1.