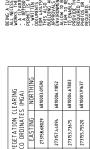

MECHANICAL CLEARING"

| EARING<br>(MGA)                           | NORTHING | 6810003.01590 | 6810006.11852 | 6810004.67803 | 6810001.91637 |
|-------------------------------------------|----------|---------------|---------------|---------------|---------------|
| VEGETATION CLEARING<br>CO ORDINATES (MGA) | EASTING  | 273158.68029  | 273157.44094  | 273153.73675  | 273155.75520  |
| > 0                                       | PEG NO.  | -             | 2             | 3             | 7             |
|                                           |          |               |               |               |               |

| $^{\circ}$ | ION CLEARING  |
|------------|---------------|
| ΞÜ.        | NATES (MGA)   |
| ING        | NORTHING      |
| 670        | 6810003.01590 |
| 760        | 6810006.11852 |
| 575        | 6810004.67803 |
| 520        | 6810001.91637 |

| VEGETATION CLEARING<br>CO ORDINATES (MGA) | LEARING<br>S (MGA) |
|-------------------------------------------|--------------------|
| EASTING                                   | NORTHING           |
| 273158.68029                              | 6810003.01590      |
| 273157.44094                              | 6810006.11852      |
| 273153.73675                              | 6810004.67803      |
| 273155.75520                              | 6810001.91637      |
|                                           |                    |

| CO ORDINATES (MGA) | S (MGA)        |
|--------------------|----------------|
| EASTING            | NORTHING       |
| 273158.68029       | 6810003.01590  |
| 273157.44094       | 6810006.11852  |
| 273153.73675       | 6810004.67803  |
| 273155.75520       | 6810001.916.37 |
|                    |                |