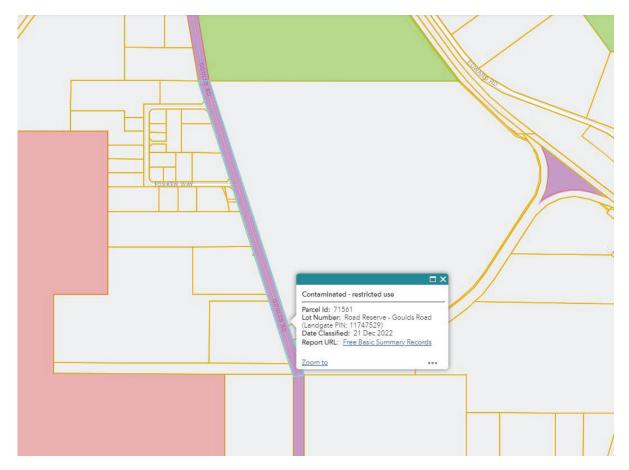

Source: DWER Contaminated Sites Database

ADDITIONAL REQUIREMENTS DEED MAY DETIRE MAY BE SELEMENT UPACTS AND THERE MAY BE ADDITIONAL REQUIREMENTS BEFORE ON AFTER DURFE SSUE A CLEANING PREMIT THAT MAY WHAT THE MEASTERN FROMERENTS AND HYGENE MANAGEMENT PLASS ENSURE YOU PROVIDE THE MESTERN POWER SCIOPING SPECIALIST/CONSTRUCTION MANAGER WITH A COPY OF ONE OF THE TOLLOWING AS SOON AS PRACTICABLE FOR REVIEW AND SUITABILITY COMPINATION.