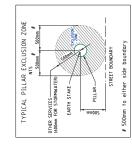

POLE BASE CLEARIN

1:100

WRITTEN DETAILS OF A RELEVANT (LEARING PERMIT EXEMPTION AND SUPPORTING DOCUMENTS (INCLUDING ANY REGULATOR CORRESPONDENCE).

FURTHER RELEVANT AND SUPPORTING INFORMATION IS AVAILABLE VIA DWER'S WEBSITE. IF YOU HAVE ANY OUESTIONS ABOUT WESTERN POWER'S REQUIREMENTS, PLEASE CONTACT YOUR ALLOCATED DESIGNER.

POLE BASE CLEARING NOT TO SCALE

ISSUED FOR CONSTRUCTION

THIS DRAWING TO BE READ IN CONJUNCTION WITH SHEET 1

## 35.84kVA/50A/415V MAX DEMAND - NETWORK VOLTAGE: 33kV NEW COMMERCIAL CONNECTION

POLE BASE CLEARING REQUIREMENTS LOT 55, GOULDS RD, NARNGULU

SHE ASSESSMENT REPORT EDM#, 68194,715 HAZARD MANAGEMENT REGISTER EDM#, 68894,162