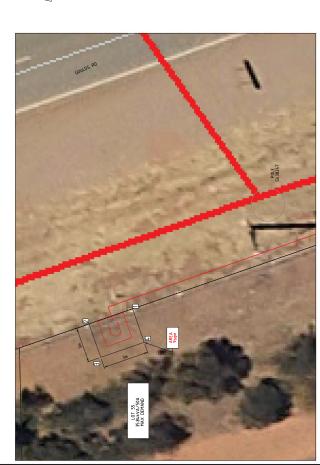

VEGETATON CLEARING DETALL IDENTIFIES THE TOTAL AREA (106 SOM) FOR WHICH CLEARING APPROVALS WILL REED TO BE OBSTAGE ADD IN WHICH YOU WILL HAVE TO ARRANGE TO CLEAR/REPOVE ALL VEGETATION AND PREPARE THE SITE AS SECTIFIED IN THE DESIGN DRAWING ON SHEET TO F 3.

POLE BASE CLEARIN

1:100

WRITTEN DETAILS OF A RELEVANT (LEARING PERMIT EXEMPTION AND SUPPORTING DOCUMENTS (INCLUDING ANY REGULATOR CORRESPONDENCE).

FURTHER RELEVANT AND SUPPORTING INFORMATION IS AVAILABLE VIA DWER'S WEBSITE. IF YOU HAVE ANY OUESTIONS ABOUT WESTERN POWER'S REQUIREMENTS, PLEASE CONTACT YOUR ALLOCATED DESIGNER.

POLE BASE CLEARING NOT TO SCALE

ISSUED FOR CONSTRUCTION

THIS DRAWING TO BE READ IN CONJUNCTION WITH SHEET 1