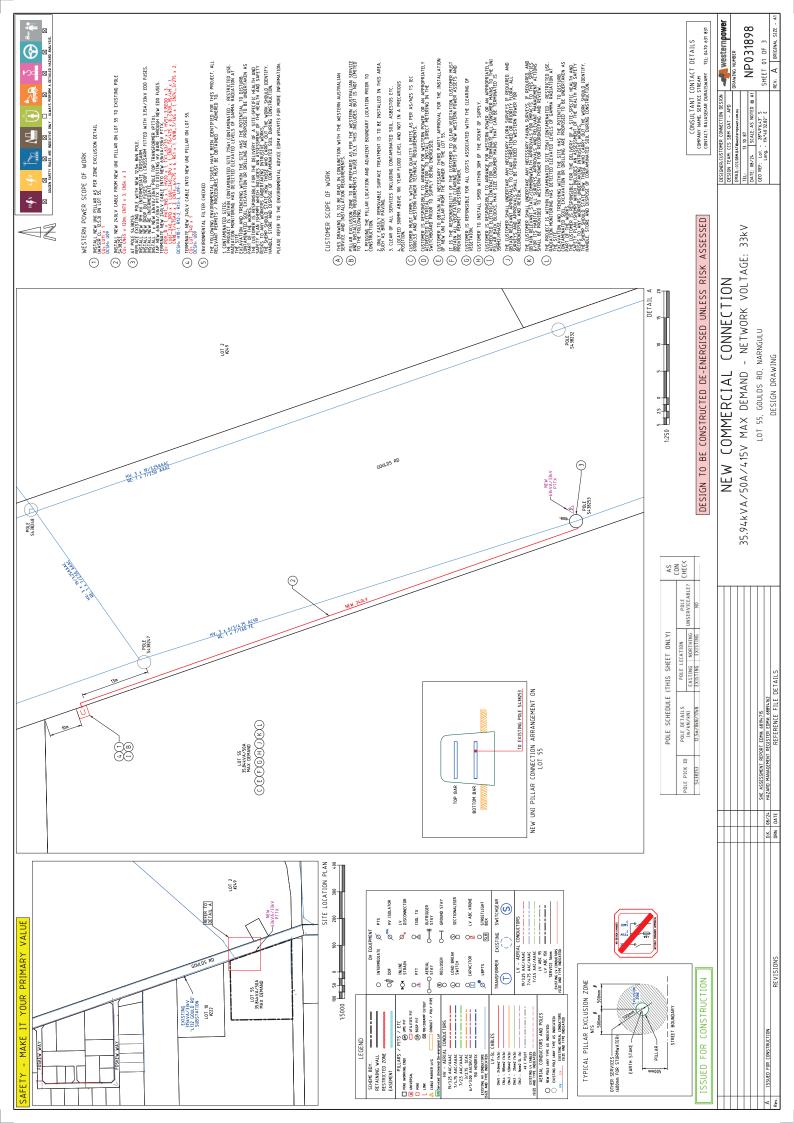

| NOI          | <pre>&lt; VOLTAGE:</pre> |                           |
|--------------|--------------------------|---------------------------|
| CONNEC       | - NETWORK                | NARNGULU                  |
| LUMMEKLIAL ( | DEMAND                   | LOT 55, GOULDS RD, NARNGU |
| JMME         | MAX                      | LOT 55,                   |
| NEW ((       | 50A/415V MAX DEMAND      |                           |

THIS DRAWING TO BE READ IN CONJUNCTION WITH SHEET 1

VEGETATION CLEARING REQUIREMENTS

33kV

L0T 55 35.84kVA/50A MAX DEMAND

**(** 

WITH REGARD TO YOUR REQUESTED WORKS, IT HAS BEEN IDENTIFIED BY WESTERN POWER THAT CLEARING OR POUNTAL CLEARMIG IS RECUIRED TO FACILITATE. HE CONNECTIONS ERNA & LOSTOMER-FUNDED PROJECT, THE CUSTOMER SEPROYSIEL FOR 03TAMING ALL NECESSARY (LEARNIA APPROVALS PROOR TO THE COMMENCEMENT OF WORKS, YOU CAN ENGAGE AN EWINFORMENTAL CONSULTANCY TO ASSIST WITH THIS.

## 35.84kVA/50A/415V MAX DEMAND - NETWORK VOLTAGE: 33kV NEW COMMERCIAL CONNECTION

POLE BASE CLEARING REQUIREMENTS LOT 55, GOULDS RD, NARNGULU

SHE ASSESSMENT REPORT EDM#, 68194,715 HAZARD MANAGEMENT REGISTER EDM#, 68894,162