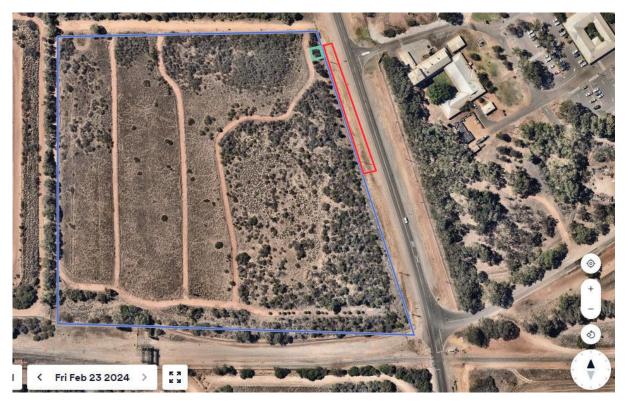

Source: NearMap

Blue - boundary of Lot 55 Goulds Road Nargulu, ILUKA land

Green – boundary of Amplitel/ Telstra telecommunications facility, within ILUKA land

Red - boundary of works area within the road reserve, that is deemed to be contaminated – City of Greater Geraldton land. \*\*area in question.