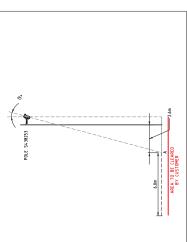

VEGETATON CLEARING DETALL IDENTIFIES THE TOTAL AREA (106 SOM) FOR WHICH CLEARING APPROVALS WILL REED TO BE OBSTAGE ADD IN WHICH YOU WILL HAVE TO ARRANGE TO CLEAR/REPOVE ALL VEGETATION AND PREPARE THE SITE AS SECTIFIED IN THE DESIGN DRAWING ON SHEET TO F 3.

POLE BASE CLEARIN

1:100

WRITTEN DETAILS OF A RELEVANT (LEARING PERMIT EXEMPTION AND SUPPORTING DOCUMENTS (INCLUDING ANY REGULATOR CORRESPONDENCE).

FURTHER RELEVANT AND SUPPORTING INFORMATION IS AVAILABLE VIA DWER'S WEBSITE. IF YOU HAVE ANY OUESTIONS ABOUT WESTERN POWER'S REQUIREMENTS, PLEASE CONTACT YOUR ALLOCATED DESIGNER.

POLE BASE CLEARING NOT TO SCALE

ISSUED FOR CONSTRUCTION

THIS DRAWING TO BE READ IN CONJUNCTION WITH SHEET 1

## 35.84kVA/50A/415V MAX DEMAND - NETWORK VOLTAGE: 33kV NEW COMMERCIAL CONNECTION

POLE BASE CLEARING REQUIREMENTS LOT 55, GOULDS RD, NARNGULU

SHE ASSESSMENT REPORT EDM#, 68194,715 HAZARD MANAGEMENT REGISTER EDM#, 68894,162