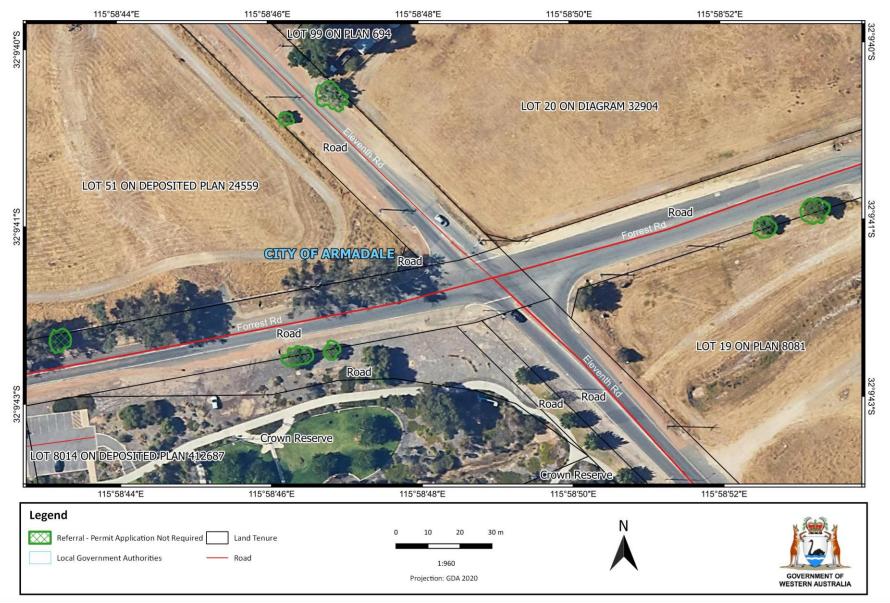

## Referral determination

The Department of Water and Environmental Regulation has considered the above referral and determined under section 51DA(3) of the *Environmental Protection Act 1986* (the EP Act) that a clearing permit **is not required** for the proposed clearing of native vegetation within the areas cross-hatched green on the attached map detailed in Schedule 1.

## Schedule 1: Map

Figure 1: Map of the referral area within which clearing of native vegetation does not require a clearing permit.