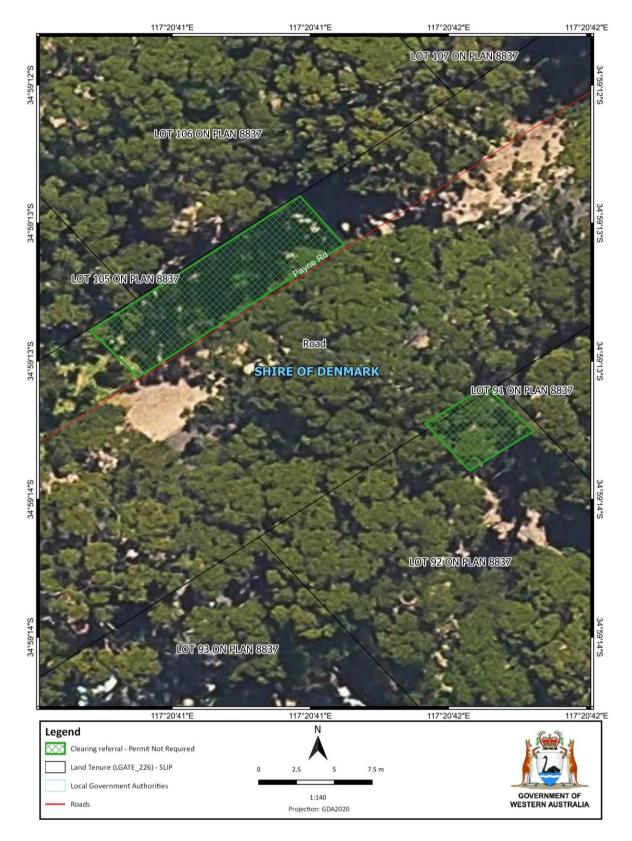

## Referral details

| Referral number:               | REF 10799/1                                                         |
|--------------------------------|---------------------------------------------------------------------|
| Referral submitted by:         | Elizabeth Harris and Terrence Murphy                                |
| Purpose of proposed clearing:  | Western Power connection and associated infrastructure              |
| Location of proposed clearing: | Lot 92 on Deposited Plan 8837 and Payne Road reserve (PIN 11436148) |
| Locality:                      | Denmark                                                             |
| Clearing size:                 | 0.01 Hectares                                                       |
| Expiration date:               | 6 November 2026                                                     |

## Referral determination

The Department of Water and Environmental Regulation has considered the above referral and determined under section 51DA(3) of the Environmental Protection Act 1986 (the EP Act) that a clearing permit is not required for the proposed clearing of native vegetation within the areas cross-hatched green on the attached map detailed in Schedule 1.

## Schedule 1: Map

Figure 1: Map of the referral area within which clearing of native vegetation does not require a clearing permit.