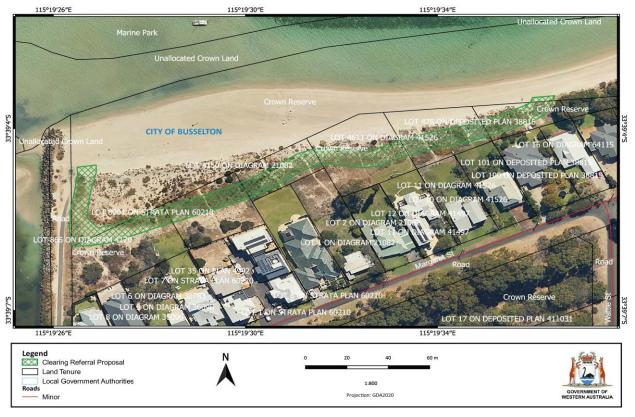

# Schedule 1: Map

# REF 10810/1 - Map

Figure 1: Map of the referral area within which clearing of native vegetation does not require a clearing permit.