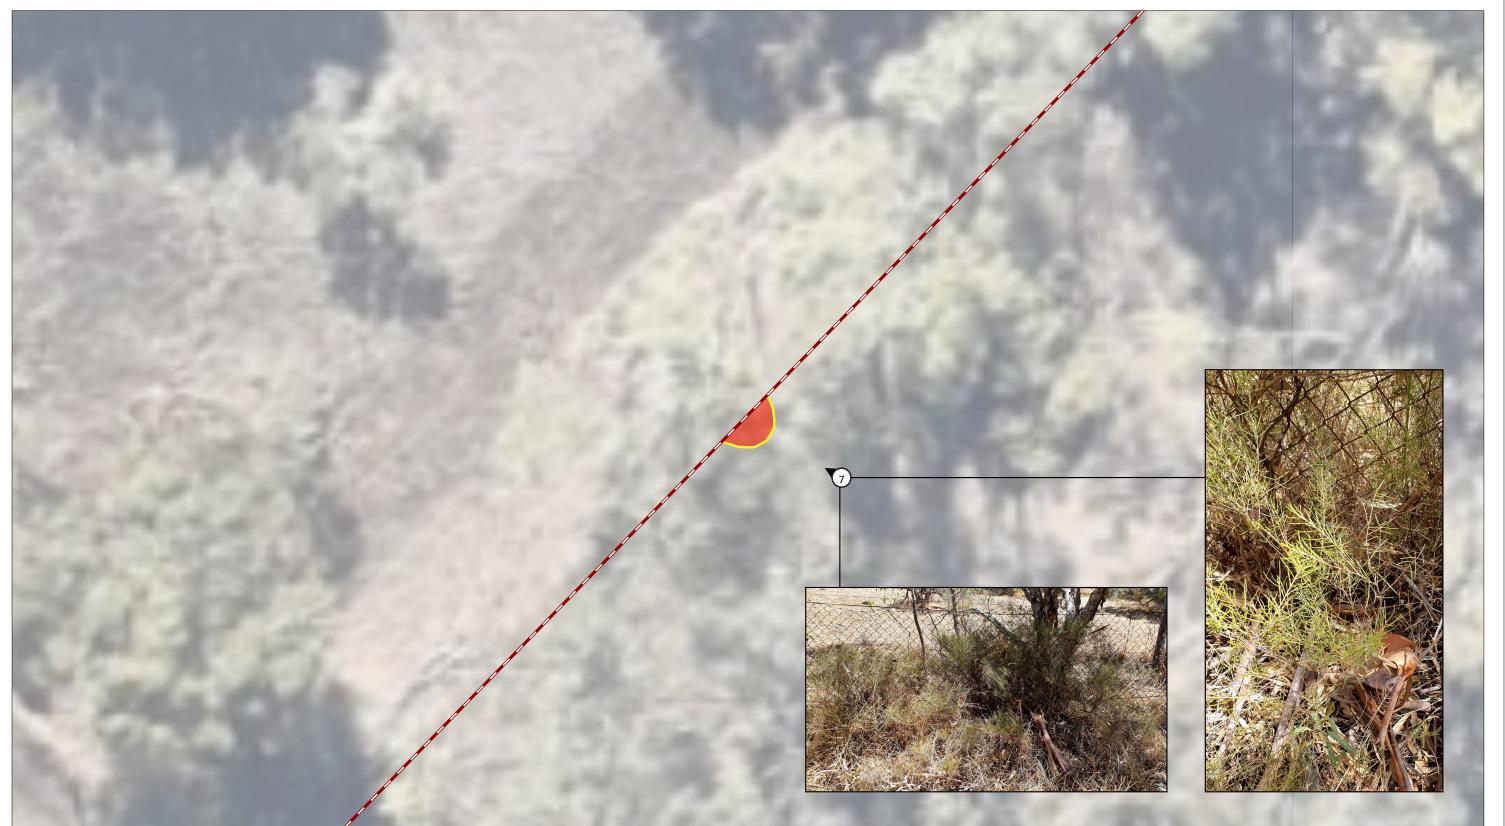

#### Figure 4a: Polygon Vegetation Type and Photographs

| N 0 1.5                                              | 3 4.5 6 m               | PROJECT/REPORT NAME<br>NVCR supporting spatial data<br>Lot 500 Victoria Road, Kenwick |                | Legend<br>Survey Area               |
|------------------------------------------------------|-------------------------|---------------------------------------------------------------------------------------|----------------|-------------------------------------|
|                                                      | L                       |                                                                                       |                | Proposed Clearing Area              |
| scale<br>1:100                                       | SHEET SIZE<br>A3 COLOUR | Hesperia Property Pty Ltd                                                             |                | Vegetation Type - Melaleuca seriata |
| coordinate reference system<br>GDA2020 / MGA zone 50 |                         | PROJECT NUMBER<br>A24.167                                                             | VERSION<br>O   | A Photo                             |
| data source<br>Nearmap (1st June 2024)               |                         | DRAWN BY / REVIEWED BY<br>SM / ZL                                                     | DATE 28/1/2025 |                                     |
| G:\GIS\Project Data\2024\A24 167\A24 167             |                         |                                                                                       |                |                                     |

G:\GIS\Project Data\2024\A24.167\A24.167.qgz

| No | Description             | Drawn    | Approved   | Date        |
|----|-------------------------|----------|------------|-------------|
| A  | Original issue          | SM       | ZL         | 28/1/2025   |
|    |                         |          |            |             |
|    |                         |          |            |             |
|    |                         |          |            |             |
|    |                         |          |            |             |
|    |                         |          |            |             |
|    |                         |          |            |             |
|    | TES:<br>lastral bound:  | ary from | n LANDGA   | (TE 2022.   |
|    | el corresponds<br>nber. | to the   | vegetation | association |