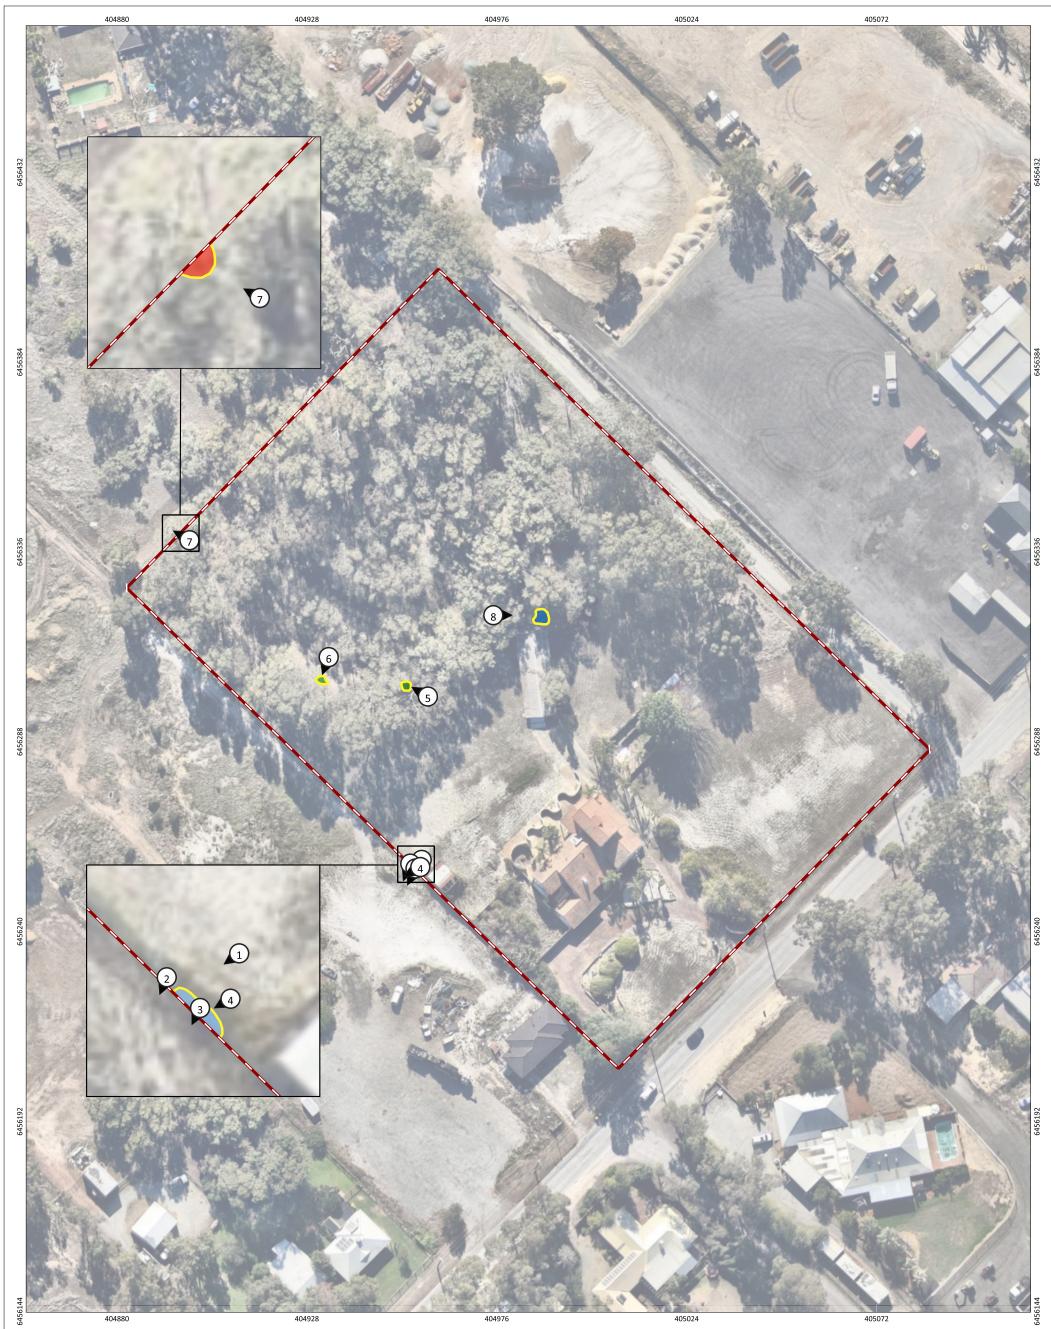

# Figure 3: Native Vegetation Photograph Locations within the Site

| N 9 1                                               |   | PROJECT/REPORT NAME<br>NVCR supporting<br>Lot 500 Victoria R |                  | Legend<br>Survey Area<br>Proposed clearing area (0.002ha) | No Description<br>A Original iss<br>B Revision |                           | Approved<br>ZL | Date<br>05/06/2023<br>3/2/2025 |                                                                                            |
|-----------------------------------------------------|---|--------------------------------------------------------------|------------------|-----------------------------------------------------------|------------------------------------------------|---------------------------|----------------|--------------------------------|--------------------------------------------------------------------------------------------|
| scale<br>1:956                                      |   | <sub>сыемт</sub><br>Hesperia Property                        | y Pty Ltd        | <b>O</b> Photos                                           | NOTES:                                         |                           |                |                                | WESTERN                                                                                    |
| coordinate reference system<br>GDA2020 / MGA zone 5 | 0 | project number<br>A24.167                                    | VERSION<br>O     |                                                           | Cadastral bo<br>corresponds to                 | indary (L<br>he vegetatio |                |                                | ENVIRONMENTAL<br>Western Environmental Pty Ltd<br>08 6244 2310   enquiries@westernv.com.au |
| DATA SOURCE<br>Nearmap (1st June 2024               |   | drawn by / reviewed by SM / ZL                               | date<br>3/2/2025 |                                                           |                                                |                           |                |                                | Level 3/25 Proves 1, West Perth WA 6005<br>westenv.com.au                                  |

G:\GIS\Project Data\2024\A24.167\A24.167.qgz