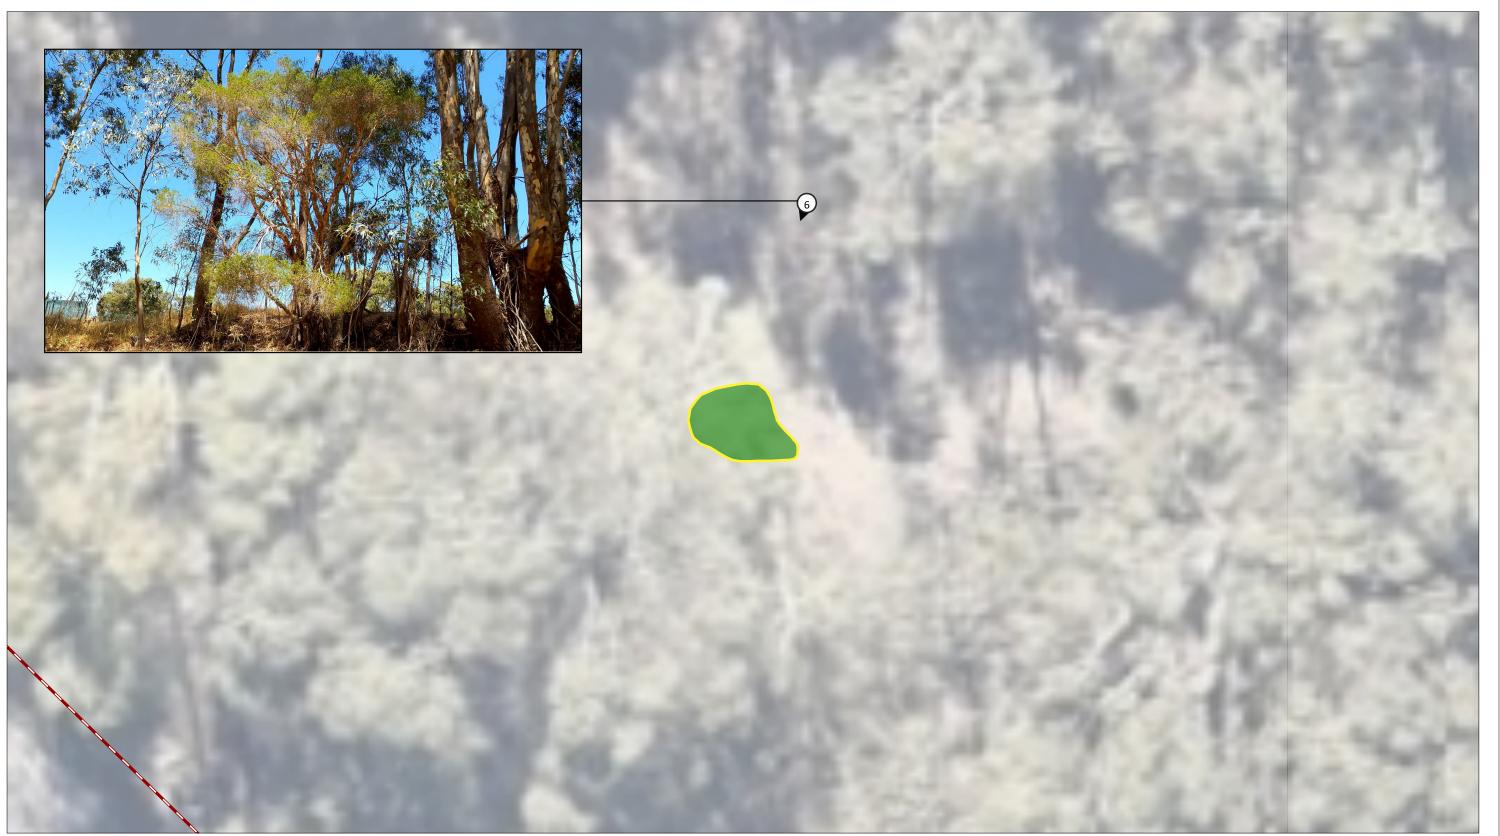

## Figure 4d: Polygon Vegetation Type and Photographs

| N 0 1.5                                              | 3 4.5 6 m  | PROJECT/REPORT NAME<br>NVCR supporting spatial data<br>Lot 500 Victoria Road, Kenwick |              | Legend<br>Survey Area<br>Proposed Clearing Area |
|------------------------------------------------------|------------|---------------------------------------------------------------------------------------|--------------|-------------------------------------------------|
| SCALE                                                | SHEET SIZE | CLIENT                                                                                |              | Toposcu ciculing Alcu                           |
| 1:100                                                | A3 COLOUR  | Hesperia Property Pty Ltd                                                             |              | Vegetation Type - Hypocalymma augustifolium     |
| coordinate reference system<br>GDA2020 / MGA zone 50 | 1          | PROJECT NUMBER<br>A24.167                                                             | VERSION<br>O | A Photo                                         |
| DATA SOURCE                                          |            | DRAWN BY / REVIEWED BY                                                                | DATE         |                                                 |
| Nearmap (1st June 2024)                              |            | SM / ZL                                                                               | 28/1/2025    |                                                 |
| G:\GIS\Project Data\2024\A24 167\A24 167             | ,          |                                                                                       |              |                                                 |

| 0  | Description                               | Drawn | Approved | Date      |
|----|-------------------------------------------|-------|----------|-----------|
|    | Original issue                            | SM    | ZL       | 28/1/2025 |
|    |                                           |       |          |           |
|    |                                           |       |          |           |
|    |                                           |       |          |           |
|    |                                           |       |          |           |
|    |                                           |       |          |           |
|    |                                           |       |          |           |
| 10 | TES:                                      |       |          |           |
| ab | dastral bound:<br>el corresponds<br>mber. |       |          |           |