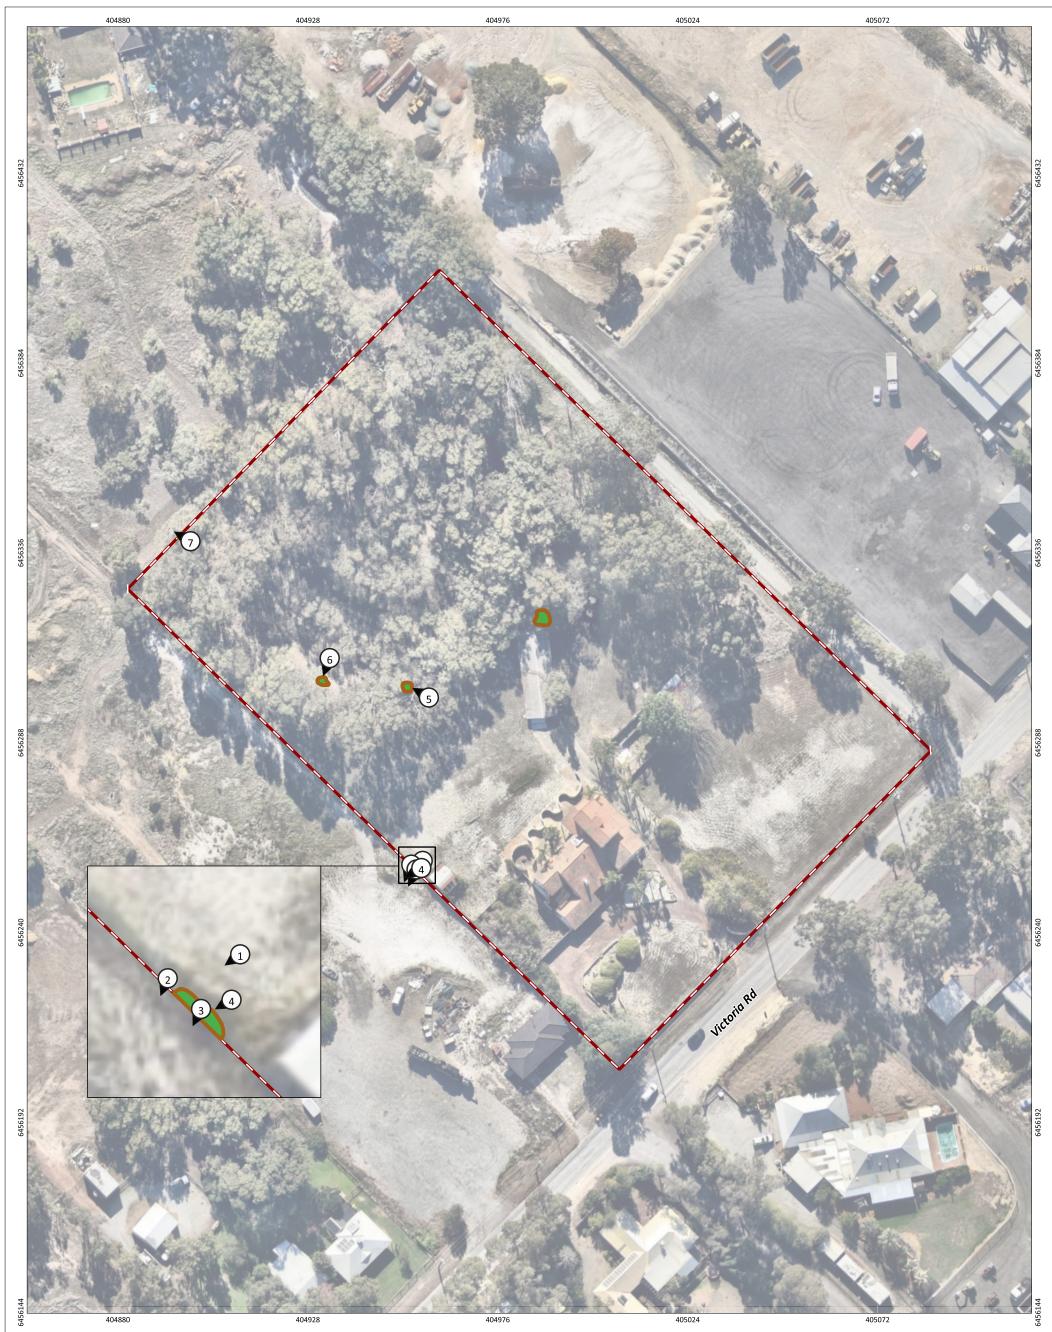

# Figure 3: Native Vegetation Photograph Locations within the Site

| N 9 1                                               |   | PROJECT/REPORT NAME<br>NVCR supporting<br>Lot 500 Victoria R |                  | Legend<br>Survey Area<br>Proposed clearing area (0.002ha) | No Description<br>A Original iss<br>B Revision |                           | Approved<br>ZL | Date<br>05/06/2023<br>3/2/2025 |                                                                                            |
|-----------------------------------------------------|---|--------------------------------------------------------------|------------------|-----------------------------------------------------------|------------------------------------------------|---------------------------|----------------|--------------------------------|--------------------------------------------------------------------------------------------|
| scale<br>1:956                                      |   | <sub>сыемт</sub><br>Hesperia Property                        | y Pty Ltd        | <b>O</b> Photos                                           | NOTES:                                         |                           |                |                                | WESTERN                                                                                    |
| coordinate reference system<br>GDA2020 / MGA zone 5 | 0 | project number<br>A24.167                                    | VERSION<br>O     |                                                           | Cadastral bo<br>corresponds to                 | indary (L<br>he vegetatio |                |                                | ENVIRONMENTAL<br>Western Environmental Pty Ltd<br>08 6244 2310   enquiries@westernv.com.au |
| DATA SOURCE<br>Nearmap (1st June 2024               |   | drawn by / reviewed by SM / ZL                               | date<br>3/2/2025 |                                                           |                                                |                           |                |                                | Level 3/25 Proves 1, West Perth WA 6005<br>westenv.com.au                                  |

G:\GIS\Project Data\2024\A24.167\A24.167.qgz