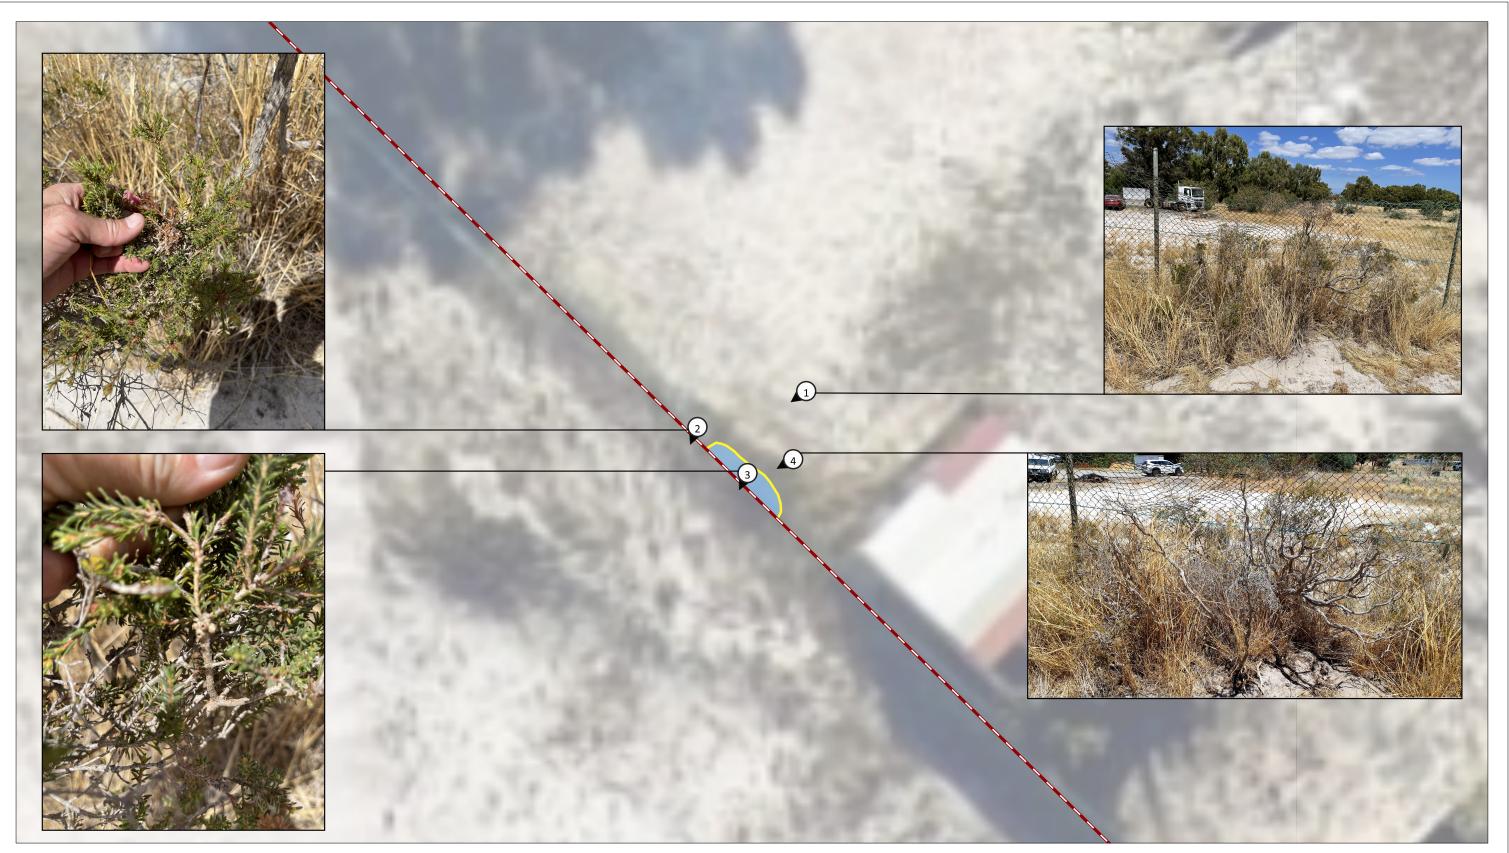

#### Figure 4a: Polygon Vegetation Type and Photographs

| N 0 1.5                                              | 3 4.5 6 m               | PROJECT/REPORT NAME<br>NVCR supporting spatial data<br>Lot 500 Victoria Road, Kenwick |                | Legend<br>Survey Area               |
|------------------------------------------------------|-------------------------|---------------------------------------------------------------------------------------|----------------|-------------------------------------|
|                                                      | L                       |                                                                                       |                | Proposed Clearing Area              |
| scale<br>1:100                                       | SHEET SIZE<br>A3 COLOUR | Hesperia Property Pty Ltd                                                             |                | Vegetation Type - Melaleuca seriata |
| coordinate reference system<br>GDA2020 / MGA zone 50 |                         | PROJECT NUMBER<br>A24.167                                                             | VERSION<br>O   | A Photo                             |
| data source<br>Nearmap (1st June 2024)               |                         | DRAWN BY / REVIEWED BY<br>SM / ZL                                                     | DATE 28/1/2025 |                                     |
| G:\GIS\Project Data\2024\A24 167\A24 167             |                         |                                                                                       |                |                                     |

G:\GIS\Project Data\2024\A24.167\A24.167.qgz

| No | Description             | Drawn    | Approved   | Date        |
|----|-------------------------|----------|------------|-------------|
| A  | Original issue          | SM       | ZL         | 28/1/2025   |
|    |                         |          |            |             |
|    |                         |          |            |             |
|    |                         |          |            |             |
|    |                         |          |            |             |
|    |                         |          |            |             |
|    |                         |          |            |             |
|    | TES:<br>lastral bound:  | ary from | n LANDGA   | (TE 2022.   |
|    | el corresponds<br>nber. | to the   | vegetation | association |