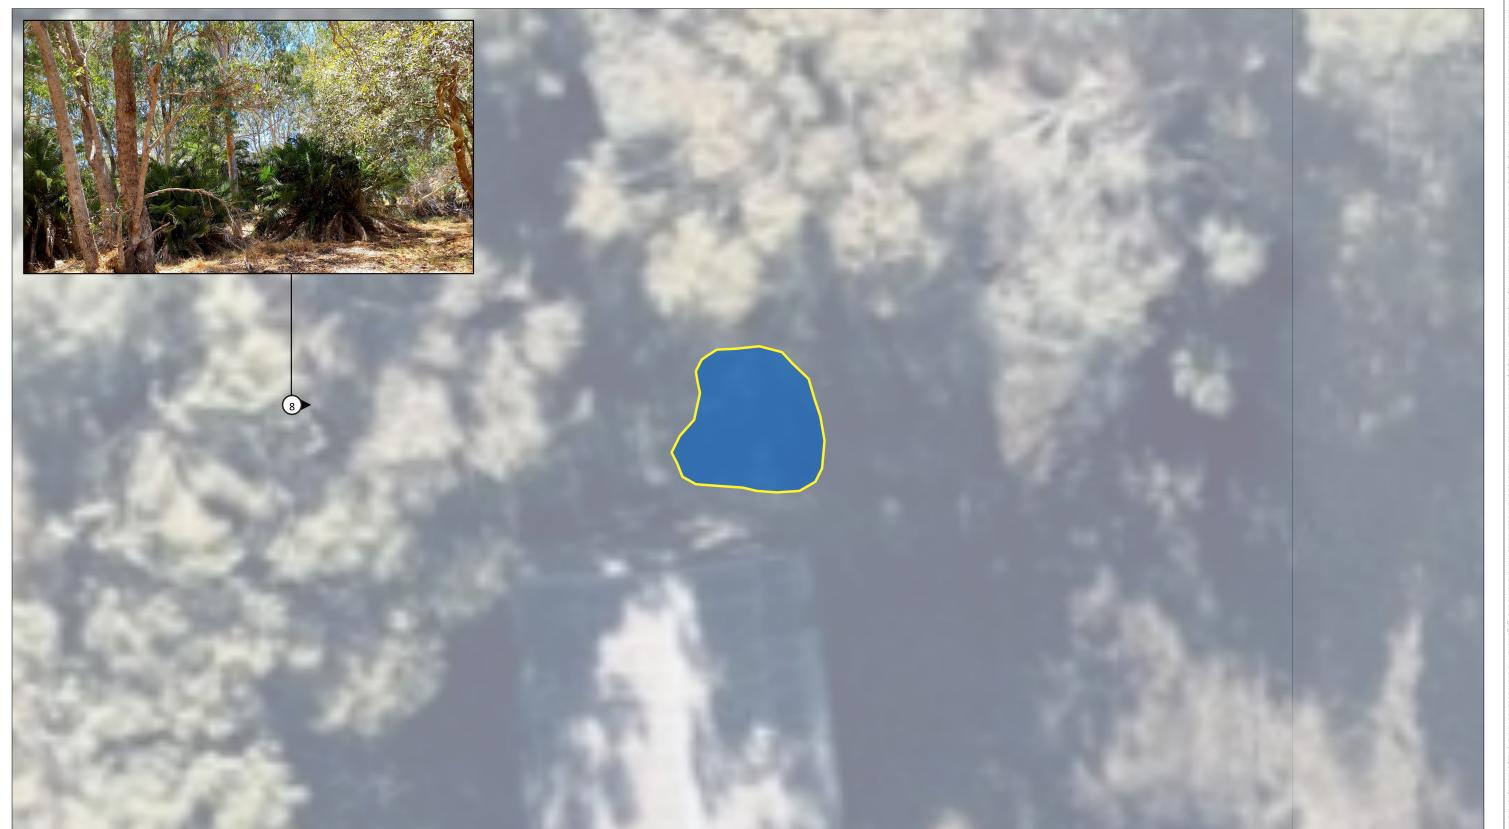

## Figure 4d: Polygon Vegetation Type and Photographs

| N 0 1.5                                              | 3 4.5 6 m  | PROJECT/REPORT NAME<br>NVCR supporting spatial data<br>Lot 500 Victoria Road, Kenwick |              | Legend<br>Survey Area<br>Proposed Clearing Area |
|------------------------------------------------------|------------|---------------------------------------------------------------------------------------|--------------|-------------------------------------------------|
| SCALE                                                | SHEET SIZE | CLIENT                                                                                |              | Toposcu ciculing Alcu                           |
| 1:100                                                | A3 COLOUR  | Hesperia Property Pty Ltd                                                             |              | Vegetation Type - Hypocalymma augustifolium     |
| coordinate reference system<br>GDA2020 / MGA zone 50 | 1          | PROJECT NUMBER<br>A24.167                                                             | VERSION<br>O | A Photo                                         |
| DATA SOURCE                                          |            | DRAWN BY / REVIEWED BY                                                                | DATE         |                                                 |
| Nearmap (1st June 2024)                              |            | SM / ZL                                                                               | 28/1/2025    |                                                 |
| G:\GIS\Project Data\2024\A24 167\A24 167             | ,          |                                                                                       |              |                                                 |

| 0  | Description                               | Drawn | Approved | Date      |
|----|-------------------------------------------|-------|----------|-----------|
|    | Original issue                            | SM    | ZL       | 28/1/2025 |
|    |                                           |       |          |           |
|    |                                           |       |          |           |
|    |                                           |       |          |           |
|    |                                           |       |          |           |
|    |                                           |       |          |           |
|    |                                           |       |          |           |
| 10 | TES:                                      |       |          |           |
| ab | dastral bound:<br>el corresponds<br>mber. |       |          |           |