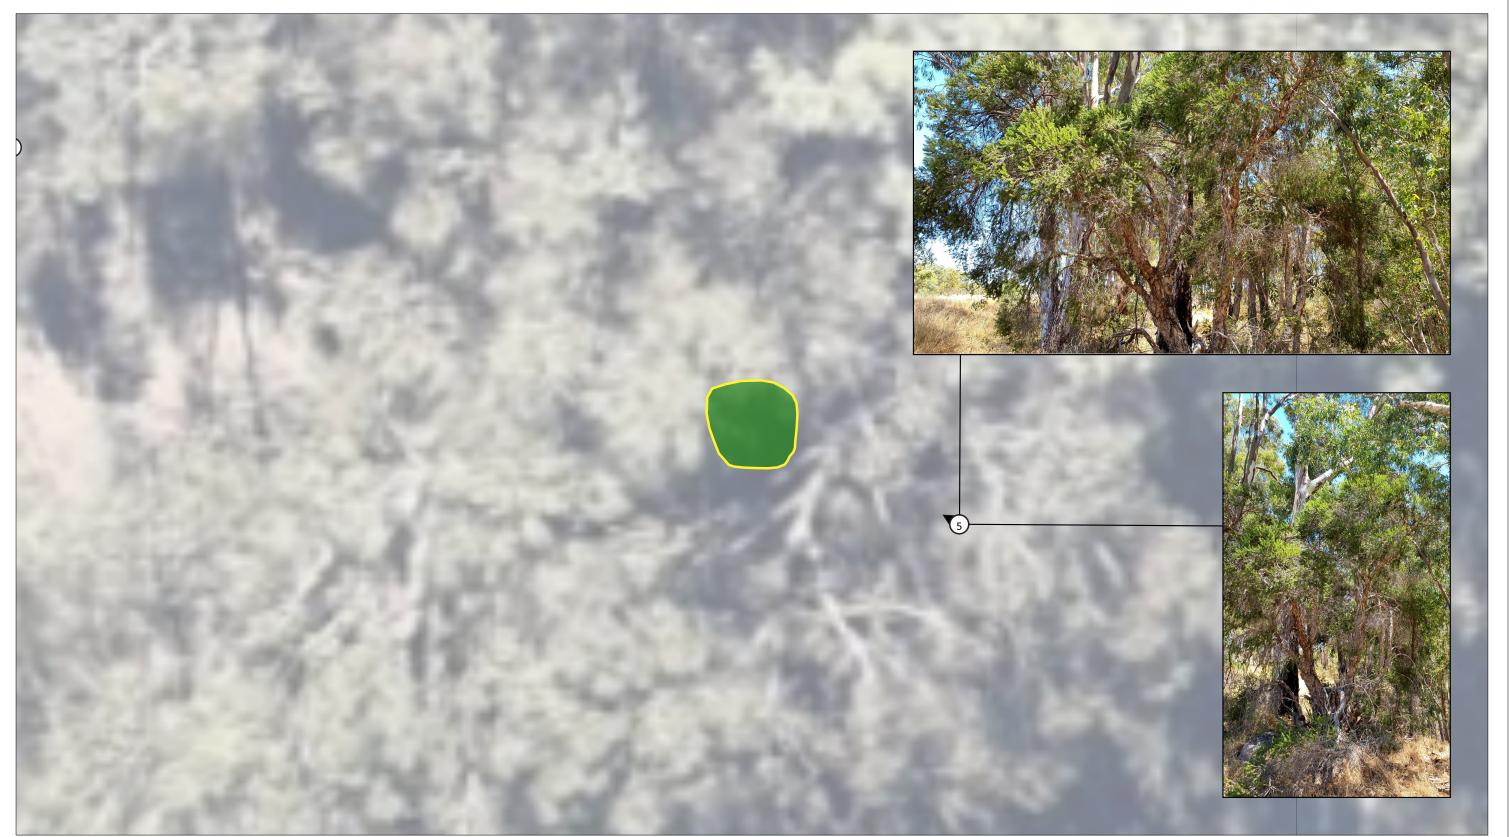

### Figure 4e: Polygon Vegetation Type and Photographs

| N O                                        | ) 1.5                 | 3          | 4.5 | 6 m | PROJECT/REPORT NAME<br>NVCR supporting spatial data<br>Lot 500 Victoria Road, Kenw |                  | Legend                             |
|--------------------------------------------|-----------------------|------------|-----|-----|------------------------------------------------------------------------------------|------------------|------------------------------------|
| SCALE                                      |                       | SHEET SIZE |     |     | CLIENT                                                                             |                  | Proposed Clearing Area             |
| 1:100                                      |                       | A3 COLOUR  |     |     | Hesperia Property Pty Ltd                                                          |                  | Vegetation Type - Eucalyptus rudis |
| COORDINATE REFERENCE SYSTEM                |                       |            |     |     | PROJECT NUMBER<br>A24.167                                                          | version<br>O     | Photo                              |
| <sub>Data source</sub><br>Nearmap (1st Jur | ne 2024)              |            |     |     | drawn by / reviewed by<br>SM / ZL                                                  | date<br>3/2/2025 |                                    |
| G:\GIS\Project Data\20                     | 024\024 167\024 167 c | 197        |     |     |                                                                                    |                  |                                    |

G:\GIS\Project Data\2024\A24.167\A24.167.qgz

| No  | Description                               | Drawn | Approved | Date     |
|-----|-------------------------------------------|-------|----------|----------|
| Α   | Original issue                            | SM    | ZL       | 3/2/2025 |
|     |                                           |       |          |          |
|     |                                           |       |          |          |
|     |                                           |       |          |          |
|     |                                           |       |          |          |
|     |                                           |       |          |          |
|     |                                           |       |          |          |
| NO  | TES:                                      |       |          |          |
| Lab | dastral bound:<br>el corresponds<br>mber. |       |          |          |