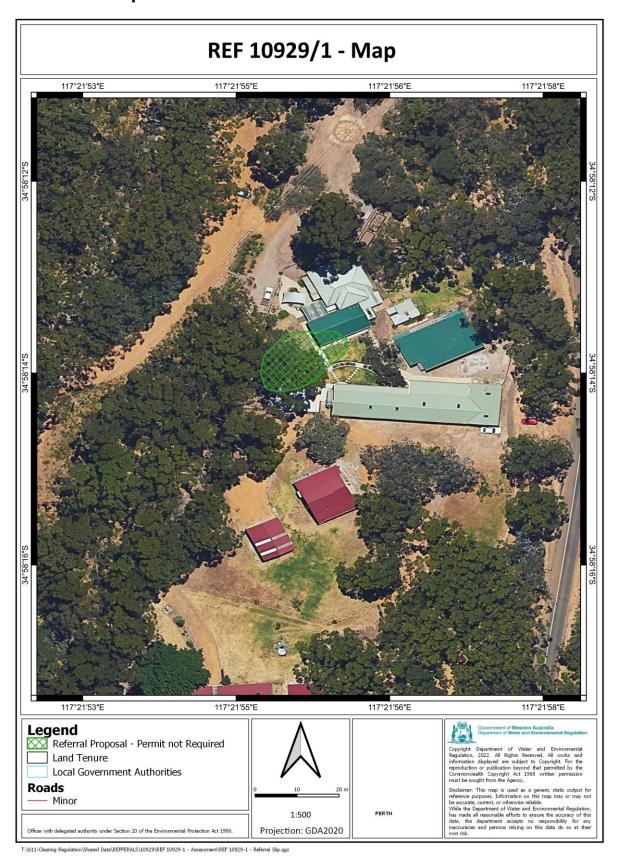

## Referral determination

The Department of Water and Environmental Regulation has considered the above referral and determined under section 51DA(3) of the *Environmental Protection Act 1986* (the EP Act) that a clearing permit **is not required** for the proposed clearing of native vegetation within the area cross-hatched green on the attached map detailed in Schedule 1 (the referral area).

## Schedule 1: Map

Figure 1: Map of the referral area within which clearing of native vegetation does not require a clearing permit.