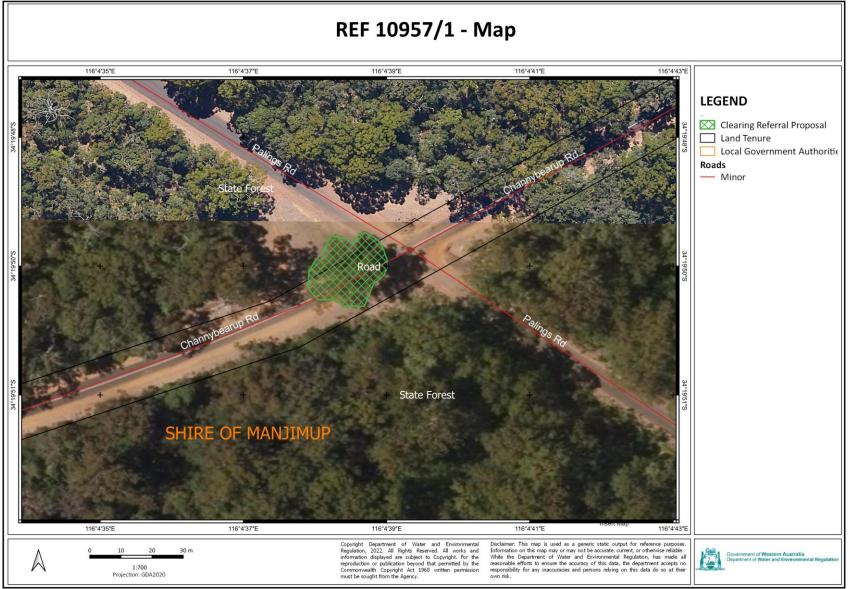

## **Referral determination**

The Department of Water and Environmental Regulation has considered the above referral and determined under section 51DA(3) of the *Environmental Protection Act 1986* (the EP Act) that a clearing permit **is not required** for the proposed clearing of native vegetation within the area(s) cross-hatched in green on the attached map detailed in Schedule 1 (the referral area).

## Schedule 1: Map

T: \611-Cleaning Regulation \Shared Data \REFFERALS \10957 \REF 10957-1 - Assessment \QGIS NVR REFERRALS SLIP - GDA2020 - With Models.agz

Figure 1: Map of the referral area within which clearing of native vegetation does not require a clearing permit.