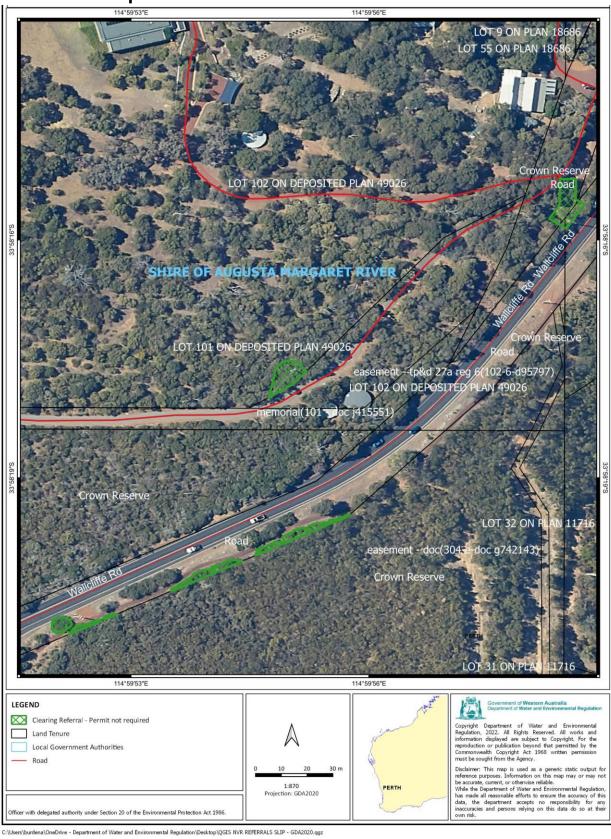

## Referral determination

The Department of Water and Environmental Regulation has considered the above referral and determined under section 51DA(3) of the *Environmental Protection Act 1986* (the EP Act) that a clearing permit **is not required** for the proposed clearing of native vegetation within the areas cross-hatched green on the attached map detailed in Schedule 1.

## Schedule 1: Map

Figure 1: Map of the referral area within which clearing of native vegetation does not require a clearing permit.