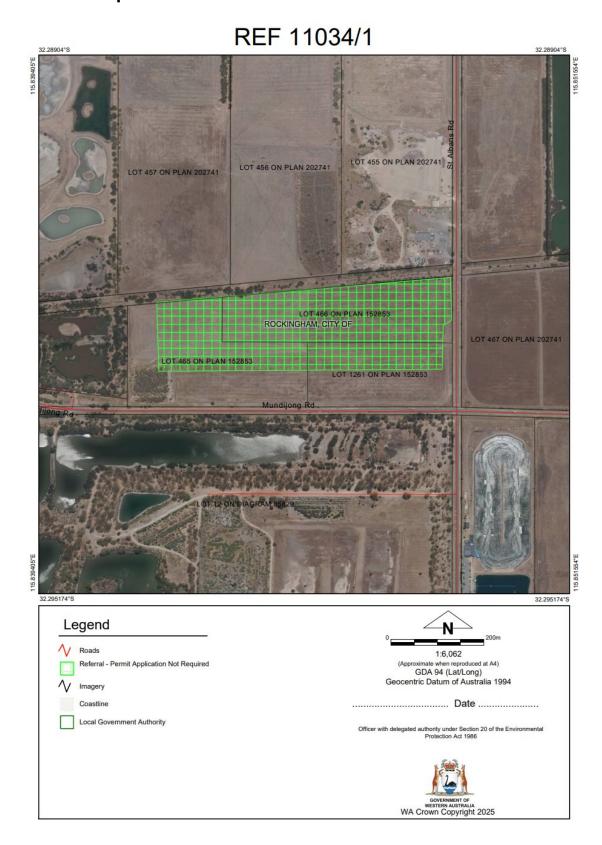

## Referral determination

The Department of Water and Environmental Regulation has considered the above referral and determined under section 51DA(3) of the *Environmental Protection Act 1986* (the EP Act) that a clearing permit **is not required** for the proposed clearing of native vegetation within the areas cross-hatched in green on the attached map detailed in Schedule 1 (the referral area).

## Schedule 1: Map

Figure 1: Map of the referral area within which clearing of native vegetation does not require a clearing permit.