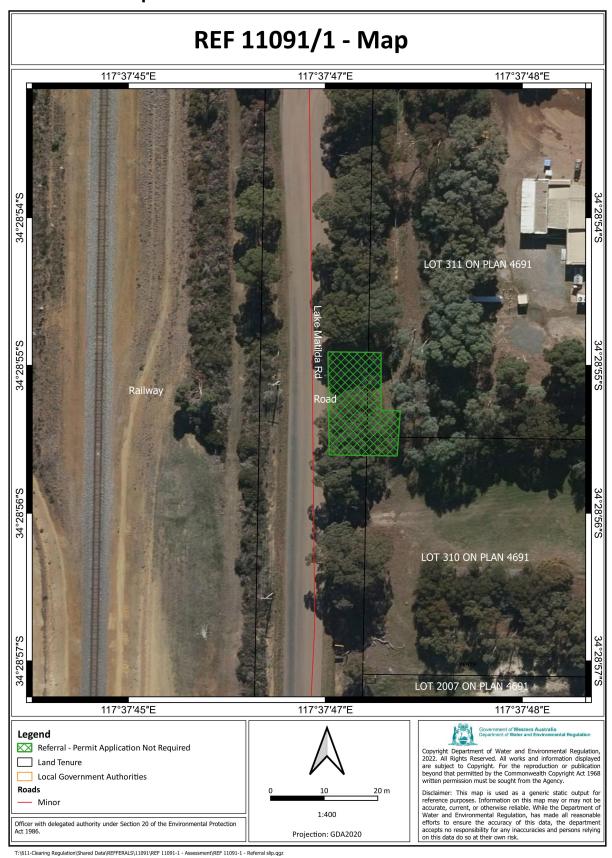

#### Referral determination

The Department of Water and Environmental Regulation has considered the above referral and determined under section 51DA(3) of the *Environmental Protection Act 1986* (the EP Act) that a clearing permit **is not required** for the proposed clearing of native vegetation within the area cross-hatched in green on the attached map detailed in Schedule 1 (the referral area).

## Schedule 1: Map

Figure 1: Map of the referral area within which clearing of native vegetation does not require a clearing permit.