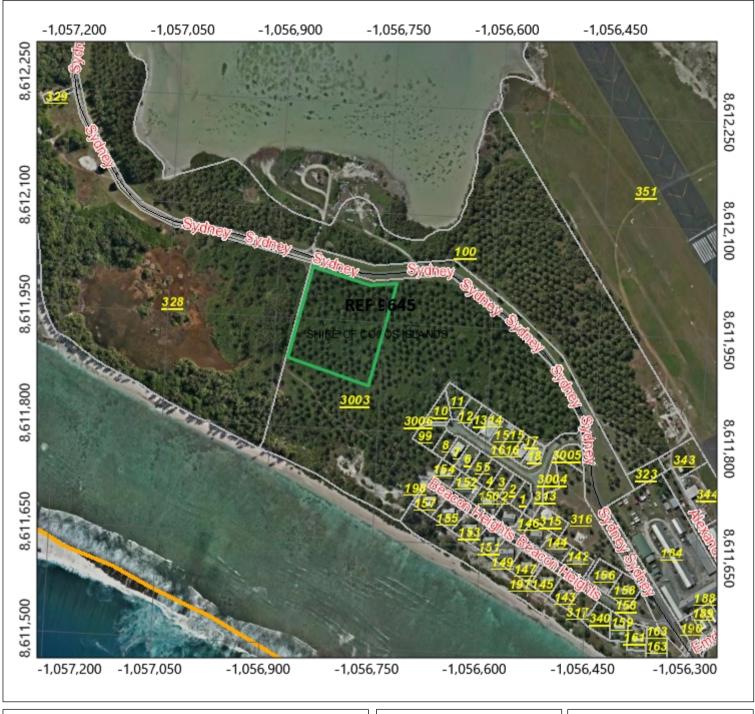

## Legend RIWI Act - Rivers Referral - Permit Application Not Required Roads - State Roads Roads - Major Roads Roads - Minor Roads Land Tenure Local Government Authorities 0.1 0.04 0.1 Miles

Disclaimer: This map is used as a generic static output for reference purposes, Information on this map may or may not be accurate, current, or otherwise reliable. While the Department of Water and Environmental Regulation, has made all reasonable efforts to ensure the accuracy of this data, the department accepts no group of the data of the properties of the proper